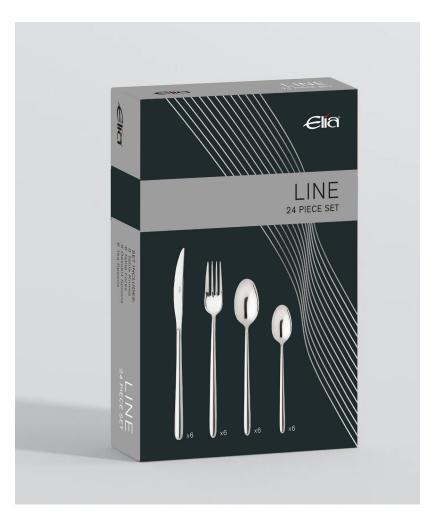

### Line

Line from Elia is an elegant, contemporary pattern, made from 18/10 Stainless Steel with delicate, elongated handles. Line complements all table settings, owing to its timeless design and polished mirror finish.

24 Piece Set Includes: 6 × Table Knife 6 × Table Fork 6 × Dessert Spoon 6 × Tea Spoon

Premium Retail Gift Box - 24 Piece Set