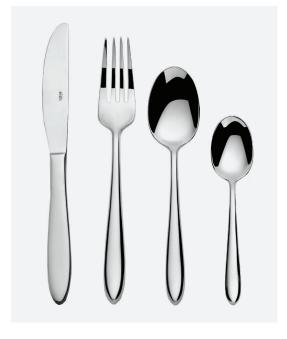

#### Arlow

Arlow is a contemporary range with plentiful gauge for a well-balanced feel in the hand. With handles that gently taper to a smooth, subtle upturned point, this collection has a wonderful profile. Forged from the highest quality 18/10 Stainless Steel and polished to a smooth, mirror shine.