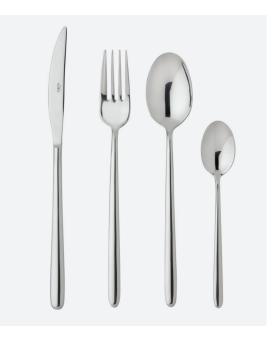

#### Ralto

Ralto is a timeless design sure to lift any table setting. A classic silhouette reinterpreted into a new style with a profile that is curvaceous featuring an elegant base that exudes pure modernity. Manufactured in 18/10 Stainless Steel with rolled edges and proportioned forms.