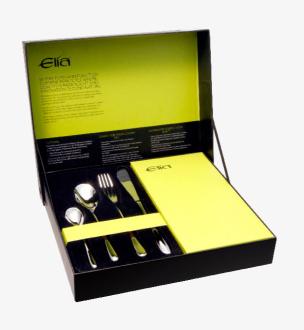

Premium Retail Gift Box - 24 Piece Set

# Zephyr

Zephyr is a slim yet gently curved design, simple and elegant to complement any table setting. Carefully crafted in highly polished 18/10 Stainless Steel, to a smooth mirror finish, Zephyr can easily co-ordinate with any dinnerware to create an attracive place-set







# Chroma Range

The Elia Chroma cutlery gift box sets are contemporary and stylish. With bright colours to display their shining contents, these striking sets would be a welcome gift for anyone. With Elia's reputation for their fine and beautifully designed cutlery, the Chroma range is no exception. Featuring Liana in a vivid lime green and Serene in a bright blue.



#### Serene 24 Piece Set



SERENE 24G

6 × Table Knife 6 × Table Fork 6 × Dessert Spoon 6 × Tea Spoon





Liana 44 Piece Set



LIANA 44G

| 6 × Table Knife   |
|-------------------|
| 6 × Table Fork    |
| 6 × Dessert Knife |
| 6 × Dessert Fork  |
| 6 × Dessert Spoon |
| 6 × Soup Spoon    |
| 6 × Tea Spoon     |
| 2 × Table Spoon   |

Liana 24 Piece Set



LIANA 24G

| 6 × | Table Knife   |
|-----|---------------|
| 6 × | Table Fork    |
| 6 × | Dessert Spoon |
| 6 × | Tea Spoon     |

The Liana range comes in the standard 24 piece set as well as a more extensive 44 piece set, both catering for a six person dinner setting.







## Siena Gift **Box Set**

These superb utensils have been crafted from the highest quality 18/10 stainless steel and are hand polished by craftsmen to guarantee each piece has a perfect mirror finish.

The timeless elegance of their design ensures every time fits