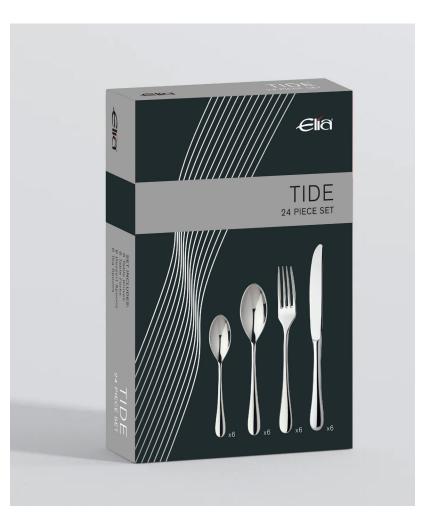

# Tide

Tide from Elia has that magic combination of a contemporary and classic style that is universally appealing. With a generous gauge for an enjoyable feel in the hand, this range is expertly crafted from 18/10 Stainless Steel and is finished to an exceptional standard. Tide is a handsome yet elegant range.