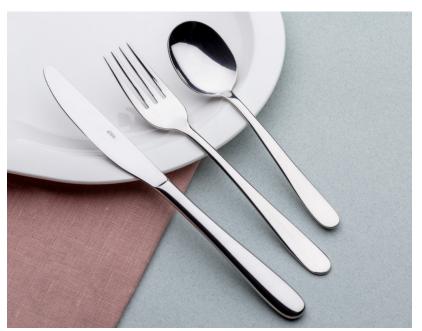

# Tide

Tide from Elia has that magic combination of a contemporary and classic style that is universally appealing. With a generous gauge for an enjoyable feel in the hand, this range is expertly crafted from 18/10 Stainless Steel and is finished to an exceptional standard. Tide is a handsome yet elegant range.