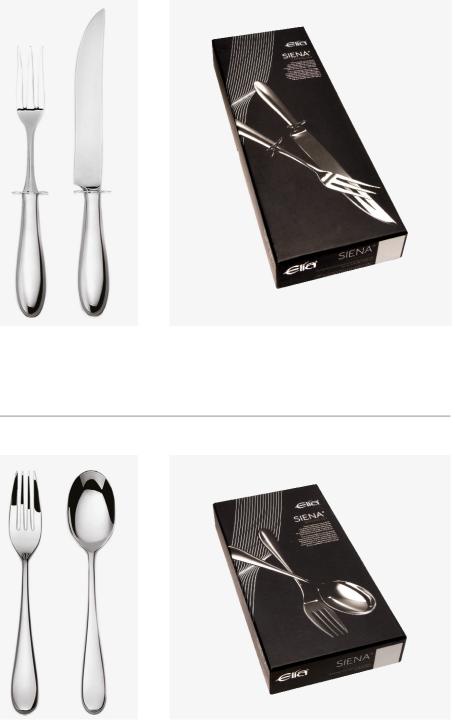

## Siena Gift **Box Set**

These superb utensils have been crafted from the highest quality 18/10 stainless steel and are hand polished by craftsmen to guarantee each piece has a perfect mirror finish.

The timeless elegance of their design ensures every time fits comfortably in the hand and their durability guarantees years of faithful service. Eminently collectable: a comprehensive selection of other items are also available in the Siena design.

#### Siena Cheese & Butter Knife Set

SIENA G CBS

Siena Cheese & Butter Knife Set

SIENA G CVS

Siena Carving Set

#### Siena Serving Set

SIENA G SVS

Siena Serving