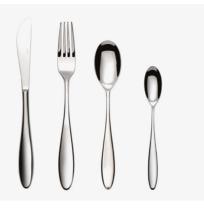

# Tide

Tide from Elia has that magic combination of a contemporary and classic style that is universally appealing. With a generous gauge for an enjoyable feel in the hand, this range is expertly crafted from 18/10 Stainless Steel and is finished to an exceptional standard. Tide is a handsome yet elegant range.