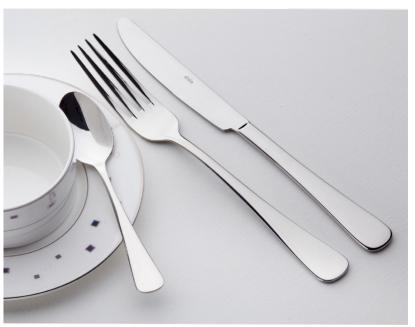

# Clara

Clara is timeless in its bold simplicity. Designed with clean fluid lines and a handsome profile, the generous handle ensures it is a real pleasure to hold. Clara is a clean classic range finished in 18/10 Stainless Steel that is sure to lift any casual dining setting.