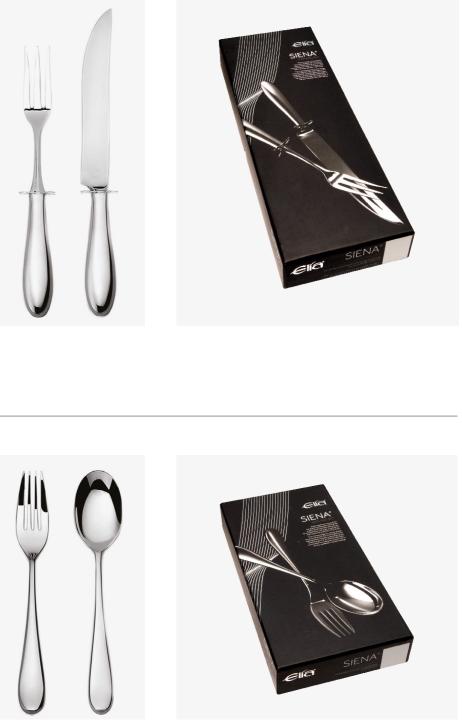

## Siena Gift **Box Set**

These superb utensils have been crafted from the highest quality 18/10 stainless steel and are hand polished by craftsmen to guarantee each piece has a perfect mirror finish.

The timeless elegance of their design ensures every time fits comfortably in the hand and their durability guarantees years of faithful service. Eminently collectable: a comprehensive selection of other items are also available in the Siena design.

#### Siena Cheese & Butter Knife Set

SIENA G CBS

Siena Cheese & Butter Knife Set

SIENA G CVS

Siena Carving Set

#### Siena Serving Set

SIENA G SVS

Siena Serving