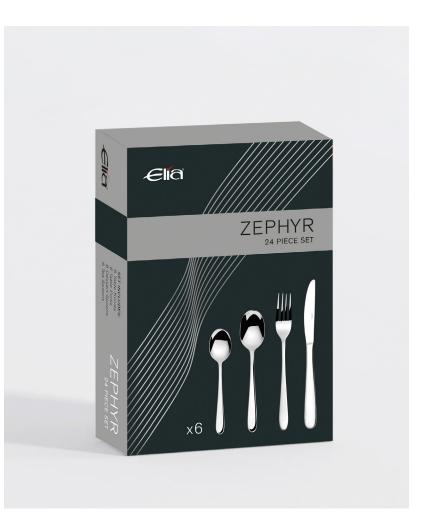

# Zephyr

Zephyr is a slim yet gently curved design, simple and elegant to complement any table setting. Carefully crafted in highly polished 18/10 Stainless Steel, to a smooth mirror finish, Zephyr can easily co-ordinate with any dinnerware to create an attracive place-set