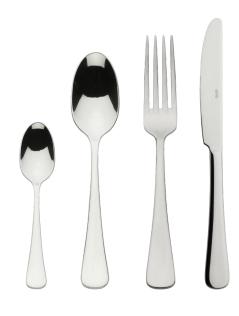

# Tide

Tide from Elia has that magic combination of a contemporary and classic style that is universally appealing. With a generous gauge for an enjoyable feel in the hand, this range is expertly crafted from 18/10 Stainless Steel and is finished to an exceptional standard. Tide is a handsome yet elegant range.