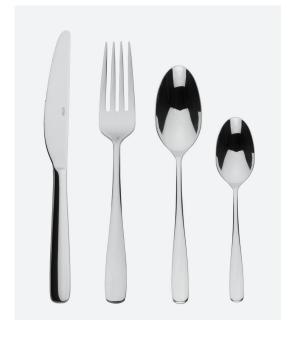

# Tide

Tide from Elia has that magic combination of a contemporary and classic style that is universally appealing. With a generous gauge for an enjoyable feel in the hand, this range is expertly crafted from 18/10 Stainless Steel and is finished to an exceptional standard. Tide is a handsome yet elegant range.