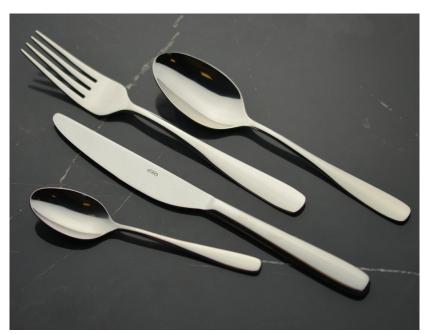

# Tide

Tide from Elia has that magic combination of a contemporary and classic style that is universally appealing. With a generous gauge for an enjoyable feel in the hand, this range is expertly crafted from 18/10 Stainless Steel and is finished to an exceptional standard. Tide is a handsome yet elegant range.