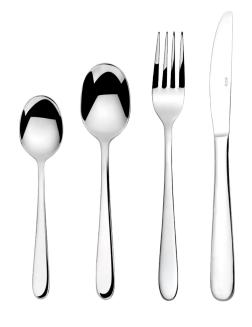

### Line

Line from Elia is an elegant, contemporary pattern, made from 18/10 Stainless Steel with delicate, elongated handles. Line complements all table settings, owing to its timeless design and polished mirror finish.

24 Piece Set Includes: 6 × Table Knife 6 × Table Fork 6 × Dessert Spoon 6 × Tea Spoon

Premium Retail Gift Box - 24 Piece Set