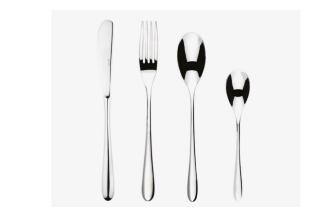

#### Serene 24 Piece Set

SERENE 24G

6 × Table Knife 6 × Table Fork 6 × Dessert Spoon 6 × Tea Spoon

Liana 44 Piece Set

LIANA 44G

| 6 × Table Knife   |
|-------------------|
| 6 × Table Fork    |
| 6 × Dessert Knife |
| 6 × Dessert Fork  |
| 6 × Dessert Spoon |
| 6 × Soup Spoon    |
| 6 × Tea Spoon     |
| 2 × Table Spoon   |