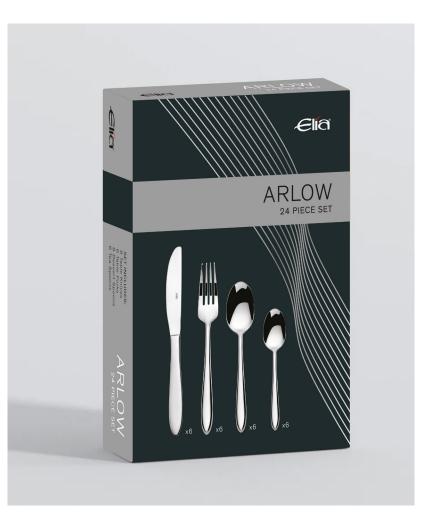

#### Arlow

Arlow is a contemporary range with plentiful gauge for a well-balanced feel in the hand. With handles that gently taper to a smooth, subtle upturned point, this collection has a wonderful profile. Forged from the highest quality 18/10 Stainless Steel and polished to a smooth, mirror shine.

24 Piece Set Includes: 6 × Table Knife 6 × Table Fork 6 × Dessert Spoon 6 × Tea Spoon

Premium Retail Gift Box - 24 Piece Set