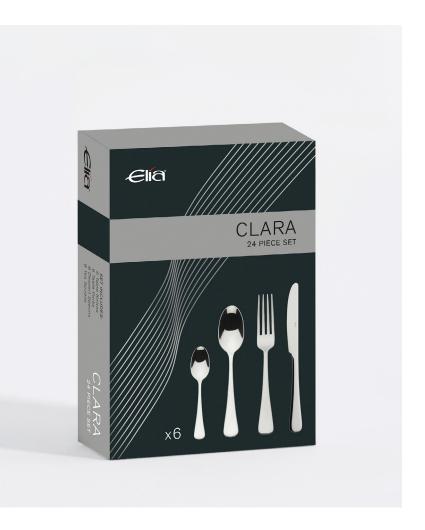

# Clara

Clara is timeless in its bold simplicity. Designed with clean fluid lines and a handsome profile, the generous handle ensures it is a real pleasure to hold. Clara is a clean classic range finished in 18/10 Stainless Steel that is sure to lift any casual dining setting.