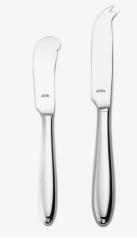

## Siena Gift **Box Set**

These superb utensils have been crafted from the highest quality 18/10 stainless steel and are hand polished by craftsmen to guarantee each piece has a perfect mirror finish.

The timeless elegance of their design ensures every time fits comfortably in the hand and their durability guarantees years of faithful service. Eminently collectable: a comprehensive selection of other items are also available in the Siena design.

#### Siena Cheese & Butter Knife Set

SIENA G CBS

Siena Cheese & Butter Knife Set

SIENA G CVS

Siena Carving Set