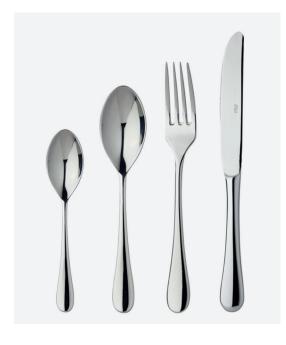

# Tide

Tide from Elia has that magic combination of a contemporary and classic style that is universally appealing. With a generous gauge for an enjoyable feel in the hand, this range is expertly crafted from 18/10 Stainless Steel and is finished to an exceptional standard. Tide is a handsome yet elegant range.