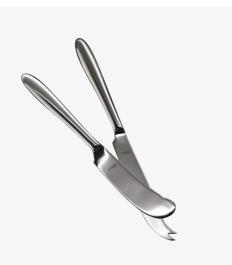

## Siena Gift **Box Set**

These superb utensils have been crafted from the highest quality 18/10 stainless steel and are hand polished by craftsmen to guarantee each piece has a perfect mirror finish.

The timeless elegance of their design ensures every time fits comfortably in the hand and their durability guarantees years of faithful service. Eminently collectable: a comprehensive selection of other items are also available in the Siena design.

#### Siena Cheese & Butter Knife Set

SIENA G CBS

Siena Cheese & Butter Knife Set

SIENA G CVS

Siena Carving Set