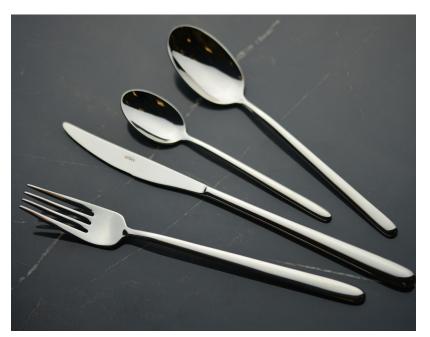

#### Ralto

Ralto is a timeless design sure to lift any table setting. A classic silhouette reinterpreted into a new style with a profile that is curvaceous featuring an elegant base that exudes pure modernity. Manufactured in 18/10 Stainless Steel with rolled edges and proportioned forms.