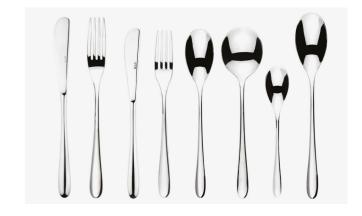

#### Serene 24 Piece Set

SERENE 24G

6 × Table Knife 6 × Table Fork 6 × Dessert Spoon 6 × Tea Spoon

Liana 44 Piece Set

LIANA 44G

| 6 × Table Knife   |
|-------------------|
| 6 × Table Fork    |
| 6 × Dessert Knife |
| 6 × Dessert Fork  |
| 6 × Dessert Spoon |
| 6 × Soup Spoon    |
| 6 × Tea Spoon     |
| 2 × Table Spoon   |

Liana 24 Piece Set

LIANA 24G

| 6 × | Table Knife   |
|-----|---------------|
| 6 × | Table Fork    |
| 6 × | Dessert Spoon |
| 6 × | Tea Spoon     |

The Liana range comes in the standard 24 piece set as well as a more extensive 44 piece set, both catering for a six person dinner setting.