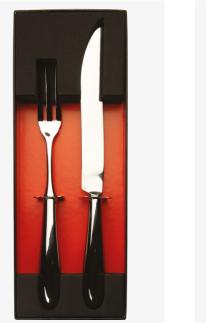

## Siena Gift **Box Set**

These superb utensils have been crafted from the highest quality 18/10 stainless steel and are hand polished by craftsmen to guarantee each piece has a perfect mirror finish.

The timeless elegance of their design ensures every time fits comfortably in the hand and their durability guarantees years of faithful service. Eminently collectable: a comprehensive selection of other items are also available in the Siena design.

#### Siena Cheese & Butter Knife Set

SIENA G CBS

Siena Cheese & Butter Knife Set

SIENA G CVS

Siena Carving Set