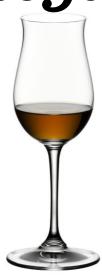

#### RIEDEL BAR SPIRITS

Spirits glass, designed to bring out the elegant harmony of the floral aroma & elegant sweetness while still delivering some of the bold and spicy aromas. The slim flute shaped bowl tempers the alcohol & allowing the bouquet aromas to shine. A sweet lingering finish.

## Elegant

Spirits glass, designed to bring out the elegant harmony of the floral aroma & elegant sweetness of Jonnie Walker Blue. The slim flute shaped bowl tempers the alcohol & allowing the bouquet aromas to shine. A sweet lingering finish.