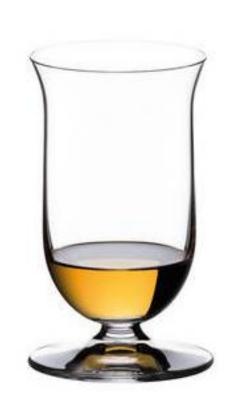

#### RIEDEL BAR WHISKY

Experience the complex aromas whisky, unfolding the sweet and floral elements of the aromas.

On the palate an initial sweetness gives way to dry lingering finish while reducing the feel of alcohol.

### Complex

Experience the complex aromas of Sandalwood, honey, sherry, and oranges at first with a hint of fiery spice. On the palate an initial sweetness gives way to dry lingering finish with some dark chocolate, ginger and Smokey elements.