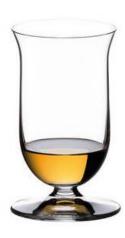

#### RIEDEL BAR WHISKY

Experience the complex aromas whisky, unfolding the sweet and floral elements of the aromas.

On the palate an initial sweetness gives way to dry lingering finish while reducing the feel of alcohol.

### Complex

Experience the complex aromas of Sandalwood, honey, sherry, and oranges at first with a hint of fiery spice. On the palate an initial sweetness gives way to dry lingering finish with some dark chocolate, ginger and Smokey elements.