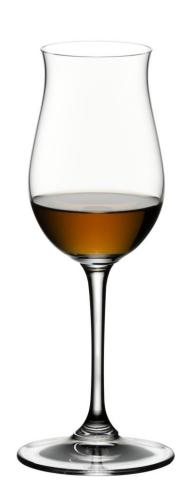

#### RIEDEL BAR SPIRITS

Spirits glass, designed to bring out the elegant harmony of the floral aroma & elegant sweetness while still delivering some of the bold and spicy aromas. The slim flute shaped bowl tempers the alcohol & allowing the bouquet aromas to shine. A sweet lingering finish.

## Elegant

Spirits glass, designed to bring out the elegant harmony of the floral aroma & elegant sweetness of Jonnie Walker Blue. The slim flute shaped bowl tempers the alcohol & allowing the bouquet aromas to shine. A sweet lingering finish.