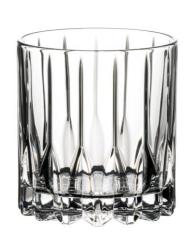

#### RIEDEL BAR DSG NEAT

Neat, specially crafted to enhance the bold elements, fiery spice aromas. Dry powerful finish

### **Bold**

Neat, specially crafted to enhance the bold sensory journey of Jonnie Walker Blue Label's rich, fiery spice & Dark chocolate aromas. Dry powerful finish