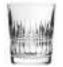

## **Art Deco**

#### **British hand cut crystal**

The popularity of speciality drinks and drinkware has inspired this unique selection of crystal glassware. The elegant hand cut Art Deco design is indicative of the style and lifestyle of the Art Deco era.

Port/Sherry 165mm 3.5oz, 11cl

Large Wine 216mm 11oz, 33cl

Champagne Flute 225mm, 6oz, 17cl

Whisky Tumbler 84mm, 9oz, 26cl

Large Tumbler 95mm, 11oz, 33cl

110mm,13oz, 38cl

Large 'On the Rocks' Gin & Tonic Tumbler Tumbler 95mm, 12oz, 35cl