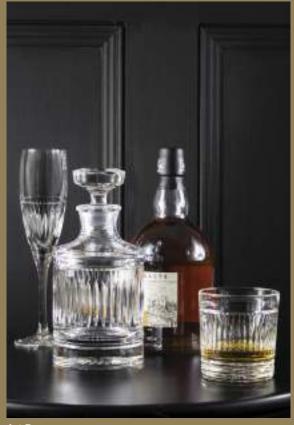

## London

### **TUMBLERS & SPIRIT DECANTERS**

#### Hand cut crystal

London is a long established and popular Royal Scot Crystal design. A true classic admired by those

Whisky Tumbler E 87mm, 7oz, 21cl 85

Barrel Tumbler 85mm, 8oz, 25cl 99

Large Tumbler G&T Tumbler 95mm, 11oz, 33cl 95mm, 12oz, 35cl

Large 'OTR' Tumbler 110mm, 13oz, 38cl

Tall Tumbler 150mm, 12oz, 35cl

Single Malt Round Spirit Decanter 200mm, 17oz, 50cl

Square Spirit Decanter 245mm, 26oz, 75cl

Ships Decanter 290mm, 28oz, 85cl GIFT BOXED