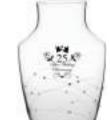

Diamante Urn Vase 9.5", 240mm (engraved Dove design 25)

Diamante Waisted Vase 263mm, 7oz, 210cl (engraved Dove design 25)

2 Diamante Champagne Flutes 233mm, 6oz, 17cl ) (engraved Dove design 25)