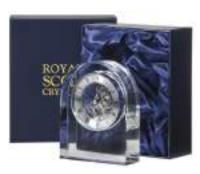

## **Greenwich Clocks**

Hand cut crystal

A distinctive collection of hand cut and plain crystal clocks

PRESENTATION BOXED

Mantle Clock H 170mm, W 130mm

Contemporary Clock H 150mm, W 120mm

London Clock H 170mm, W 110mm