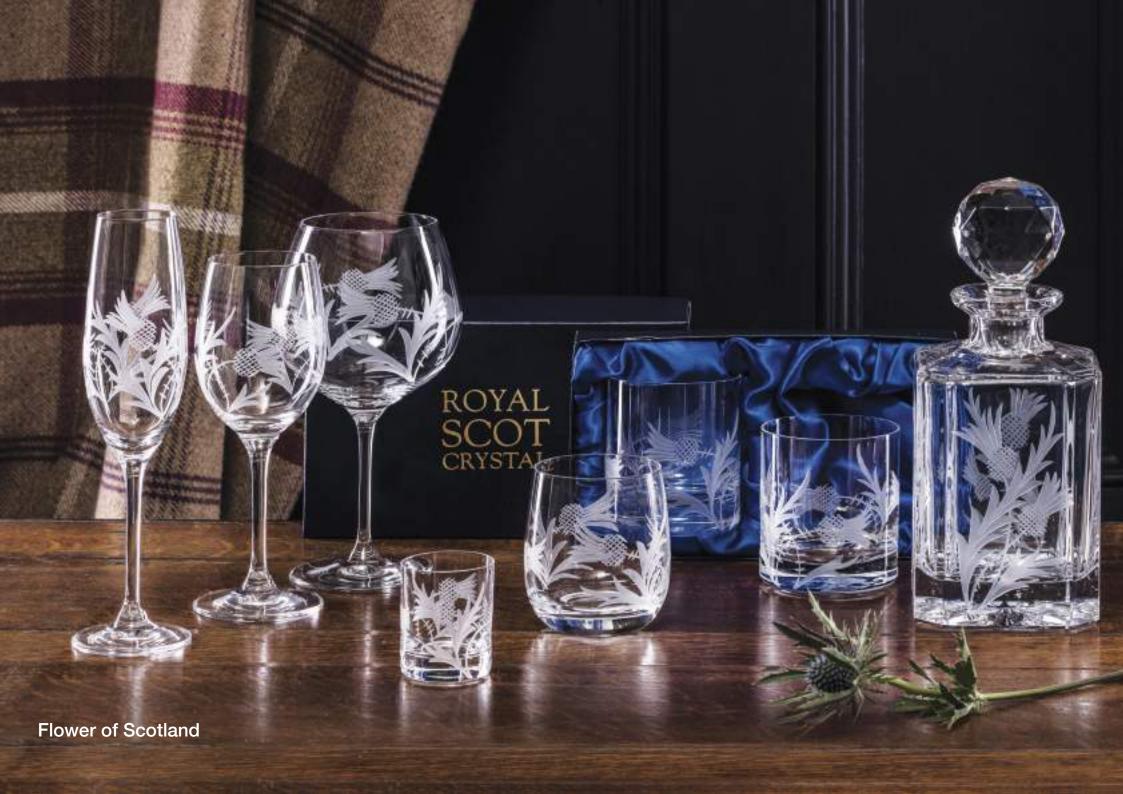

## Flower of Scotland

#### **British hand cut crystal**

An elegant wine suite hand cut in the UK with an intaglio thistle design, representing Scotland's proud heritage.

Port 157mm 3oz, 9cl

Wine 200mm 9oz, 24cl

Large Wine

216mm

12oz, 35cl

Champagne Flute 236mm 7oz. 20cl

Whisky (Barrel Shape) 86mm 9oz. 24cl

Large Tumbler 88mm 10oz, 28cl

Brandy 130mm 17oz, 50cl (gift boxed)

PRESENTATION BOXED

Tall Tumbler 150mm 11oz, 30cl

Whisky Tasting Tot Glass Copa Glass Glass (straight sided) 210mm, 161mml 7oz. 21cl

22oz, 61cl (gift boxed)

Copa Glass Saucer Champagne 155mm, 7oz, 21cl (gift boxed)

Tankard 140mm 1 pint, 56cl (gift boxed)

2 Wine 200mm, 9oz, 24cl

2 Large Wine 216mm, 12oz, 35cl

2 Champagne Flute 236mm, 7oz, 20cl