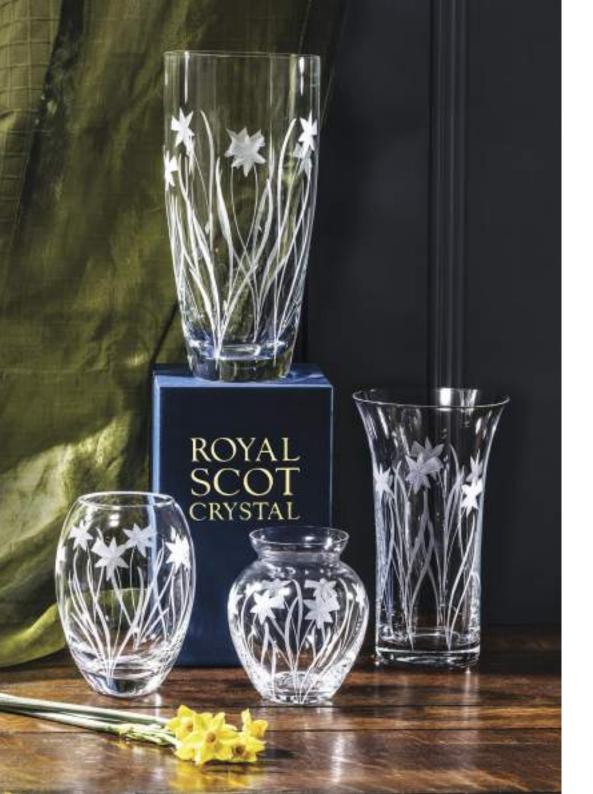

## **Daffodils**

#### British hand cut crystal

A host of golden daffodils, the flowers which inspired William Wordsworth to write the infamous poem 'I Wandered Lonely as a Cloud'.

#### **GIFT BOXED**

Small Posy Vase 5", 120mm

Small Barrel Vase 6", 145mm

Medium Barrel Vase 7", 180mm

Large Posy Vase 7", 180mm

Flared Vase 8", 200mm

Lily Vase 9", 230mm

Tall Vase 10", 250mm

Large Flared Vase 10.5", 260mm

Fruit/Salad Bowl 7.5", 190mm

Round perfume Atomiser Gold, Black or Cream Puffer (Gold Gift Box)

Blue gift box with gold foil blocking