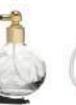

Large Flared Vase 10.5", 260mm

Fruit/Salad Bowl 7.5", 190mm

Round perfume Atomiser Gold, Black or Cream Puffer (Gold Gift Box)

Blue gift box with gold foil blocking

## **Perfume Atomisers**

Available with gold, black or cream puffers. 105mm, 5.5oz, 16cl

Hand cut crystal

Blue gift box with gold foil blocking

Meadow Flowers

Daffodils

Dragonfly

43 ROYAL SCOT CRYSTAL