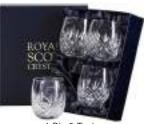

## Hand cut crystal

continued

Handled Wine Decanter 310mm, 27oz, 80cl GIFT BOXED

Port / Sherry 178mm, 4oz, 12cl

Wine 218mm, 9oz, 25cl

238mm, 11oz, 32cl

Champagne Flute 225mm, 6oz, 17cl

Brandy 132mm, 11oz, 32cl

Port/Brandy Decanter 330mm, 35oz, 100cl

PRESENTATION BOXED

2 Port/Sherry 178mm, 4oz, 12cl

2 Wine 218mm, 9oz, 25cl

2 Large Wine 238mm, 11oz, 32cl

2 Champagne Flute 225mm, 6oz, 17cl

2 Brandy 132mm, 11oz, 32cl

218mm, 9oz, 25cl

4 Large Wine 238mm, 11oz, 32cl

4 Champagne Flute 225mm, 6oz, 17cl

4 Brandy 132mm, 11oz, 32cl

6 Port/Sherry 178mm, 4oz, 12cl

6 Wine 218mm, 9oz, 25cl

6 Large Wine 238mm, 11oz, 32cl

6 Champagne Flute 225mm, 6oz, 17cl

Wine Decanter 330mm, 35oz, 100cl