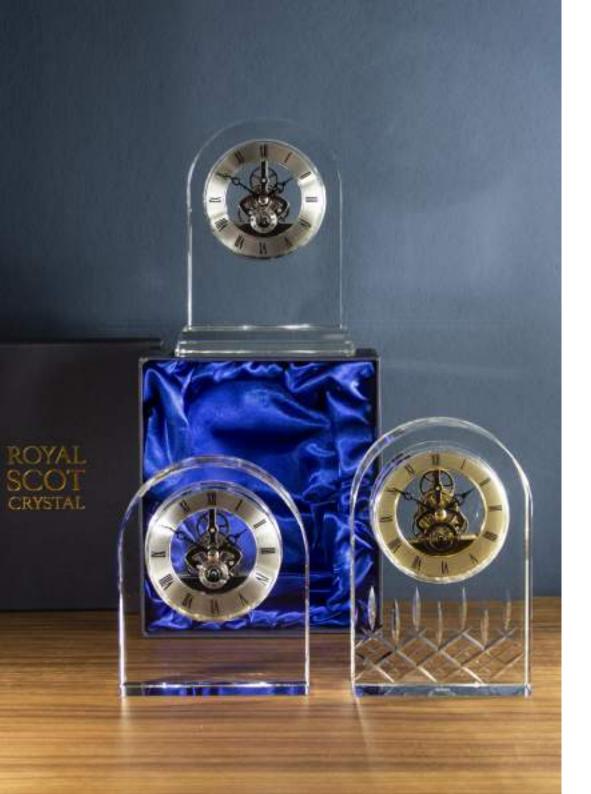

## **Greenwich Clocks**

Hand cut crystal

A distinctive collection of hand cut and plain crystal clocks

PRESENTATION BOXED

Mantle Clock H 170mm, W 130mm

Contemporary Clock H 150mm, W 120mm

London Clock H 170mm, W 110mm