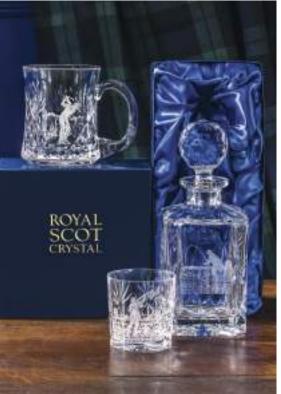

## **British Wildlife Collection**

#### Hand cut and engraved crystal

British wildlife designs inspired by antique drawings, expertly engraved on hand cut Kintyre crystal.

### GIFT BOXED & PRESENTATION BOXED

Salmon

Tot Glass 60mm, 2oz, 6cl Salmon, Pheasant, Hare or Stag

60mm, 2oz, 6cl Salmon, Pheasant, Hare or Stag

Whisky Tumbler Tankard 84mm, 9oz, 26cl 120mm, 1 pint, 56cl Salmon, Pheasant, Salmon, Pheasant, Hare or Stag Hare or Stag (deep engraving) (deep engraving)