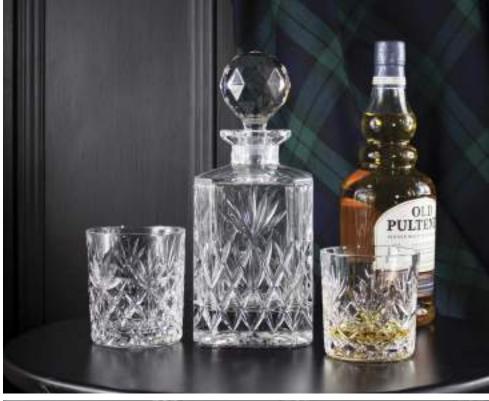

## London

### **TUMBLERS & SPIRIT DECANTERS**

#### Hand cut crystal

London is a long established and popular Royal Scot Crystal design. A true classic admired by those

Whisky Tumbler E 87mm, 7oz, 21cl 85

Barrel Tumbler 85mm, 8oz, 25cl 99

Large Tumbler G&T Tumbler 95mm, 11oz, 33cl 95mm, 12oz, 35cl

Large 'OTR' Tumbler 110mm, 13oz, 38cl

Tall Tumbler 150mm, 12oz, 35cl

Single Malt Round Spirit Decanter 200mm, 17oz, 50cl

Square Spirit Decanter 245mm, 26oz, 75cl

Ships Decanter 290mm, 28oz, 85cl GIFT BOXED