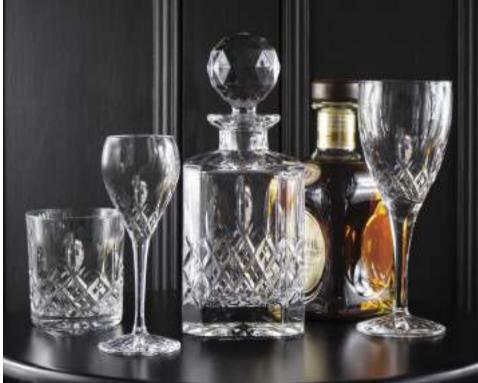

## London

### STEMWARE & DECANTERS

## Hand cut crystal

continued

Handled Wine Decanter 310mm, 27oz, 80cl GIFT BOXED

Port / Sherry 178mm, 4oz, 12cl

Wine 218mm, 9oz, 25cl

238mm, 11oz, 32cl

Champagne Flute 225mm, 6oz, 17cl

Brandy 132mm, 11oz, 32cl