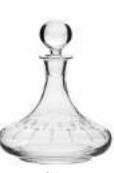

## **Kintyre**

### British hand cut crystal

An extremely popular traditional hand cut wine suite encompassing style and elegance GIFT BOXED & PRESENTATION BOXED

Port/Sherry 165mm 3.5oz, 11cl

Large Wine 210mm 10oz, 28cl

Champagne Flute 245mm 6oz, 17cl Tot Glass 60mm, 2oz, 6cl

Double Tot 68mm 4oz, 12cl

Whisky Tumbler 84mm 9oz, 24cl

Large Tumbler 95mm 11oz, 33cl

Tall Tumbler 150mm, 12oz, 35cl

Wine Decanter 330mm 35oz, 100cl

Square Spirit Decanter 245mm, 26oz, 75cl

Ships Decanter 290mm 28oz. 85cl