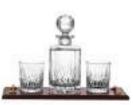

## **Kintyre**

### British hand cut crystal

An extremely popular traditional hand cut wine suite encompassing style and elegance GIFT BOXED & PRESENTATION BOXED

Port/Sherry 165mm 3.5oz, 11cl

Large Wine 210mm 10oz, 28cl

Champagne Flute 245mm 6oz, 17cl Tot Glass 60mm, 2oz, 6cl

Double Tot 68mm 4oz, 12cl

Whisky Tumbler 84mm 9oz, 24cl

Large Tumbler 95mm 11oz, 33cl

Tall Tumbler 150mm, 12oz, 35cl

Wine Decanter 330mm 35oz, 100cl

Square Spirit Decanter 245mm, 26oz, 75cl

Ships Decanter 290mm 28oz. 85cl