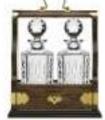

London Double Tantalus 2 Square Spirit Decanters (solid oak & brass fittings)

London Triple Tantalus 3 Square Spirit Decanters (solid oak & brass fittings)