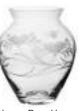

## **Daffodils**

#### British hand cut crystal

A host of golden daffodils, the flowers which inspired William Wordsworth to write the infamous poem 'I Wandered Lonely as a Cloud'.

#### **GIFT BOXED**

Small Posy Vase 5", 120mm

Small Barrel Vase 6", 145mm

Medium Barrel Vase 7", 180mm

Large Posy Vase 7", 180mm

Flared Vase 8", 200mm

Lily Vase 9", 230mm

Tall Vase 10", 250mm

Large Flared Vase 10.5", 260mm

Fruit/Salad Bowl 7.5", 190mm

Round perfume Atomiser Gold, Black or Cream Puffer (Gold Gift Box)

Blue gift box with gold foil blocking