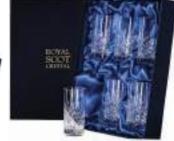

## London

#### Hand cut crystal

London is a long established and popular Royal Scot Crystal design. A true classic admired by those

Whisky Tumbler E 87mm, 7oz, 21cl 85

Barrel Tumbler 85mm, 8oz, 25cl 99

Large Tumbler G&T Tumbler 95mm, 11oz, 33cl 95mm, 12oz, 35cl

### STEMWARE & DECANTERS