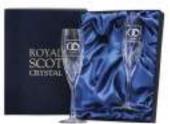

## London

#### Hand cut crystal

London is a long established and popular Royal Scot Crystal design. A true classic admired by those

Whisky Tumbler E 87mm, 7oz, 21cl 85

Barrel Tumbler 85mm, 8oz, 25cl 99

Large Tumbler G&T Tumbler 95mm, 11oz, 33cl 95mm, 12oz, 35cl