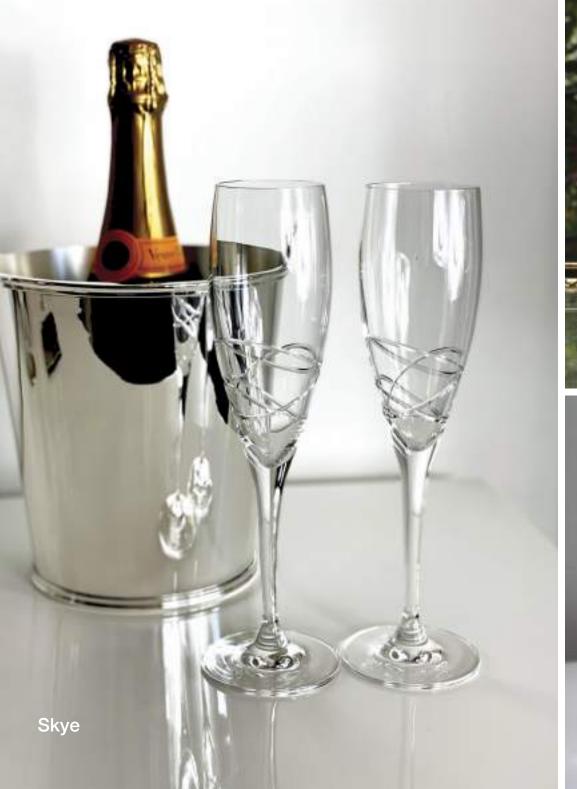

## Skye

### Hand cut crystal

An elegant wine suite with a modern but timeless style, beautifully boxed in luxury charcoal grey presentation boxes with grey satin lining.

Large Wine 235mm, 13.5oz, 40cl

Champagne Flute 250mm, 9oz, 25cl

Large Brandy Glass 166mm, 22oz, 66cl

G&T Glass (Copa) 210mm, 22oz, 61cl

Large Tumbler 90mm, 10oz, 31cl

Tall Tumbler 156mm, 12oz, 35cl

2 Large Wine 235mm, 13.5oz, 40cl

2 Champagne Flute 250mm, 9oz, 25cl

2 G&T Balloon Glass (Copa) 210mm, 22oz, 61cl Also available Gift Boxed Individually