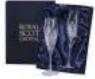

## **Art Deco**

#### **British hand cut crystal**

The popularity of speciality drinks and drinkware has inspired this unique selection of crystal glassware. The elegant hand cut Art Deco design is indicative of the style and lifestyle of the Art Deco era.

Port/Sherry 165mm 3.5oz, 11cl

Large Wine 216mm 11oz, 33cl

Champagne Flute 225mm, 6oz, 17cl

Whisky Tumbler 84mm, 9oz, 26cl

Large Tumbler 95mm, 11oz, 33cl

110mm,13oz, 38cl

Large 'On the Rocks' Gin & Tonic Tumbler Tumbler 95mm, 12oz, 35cl