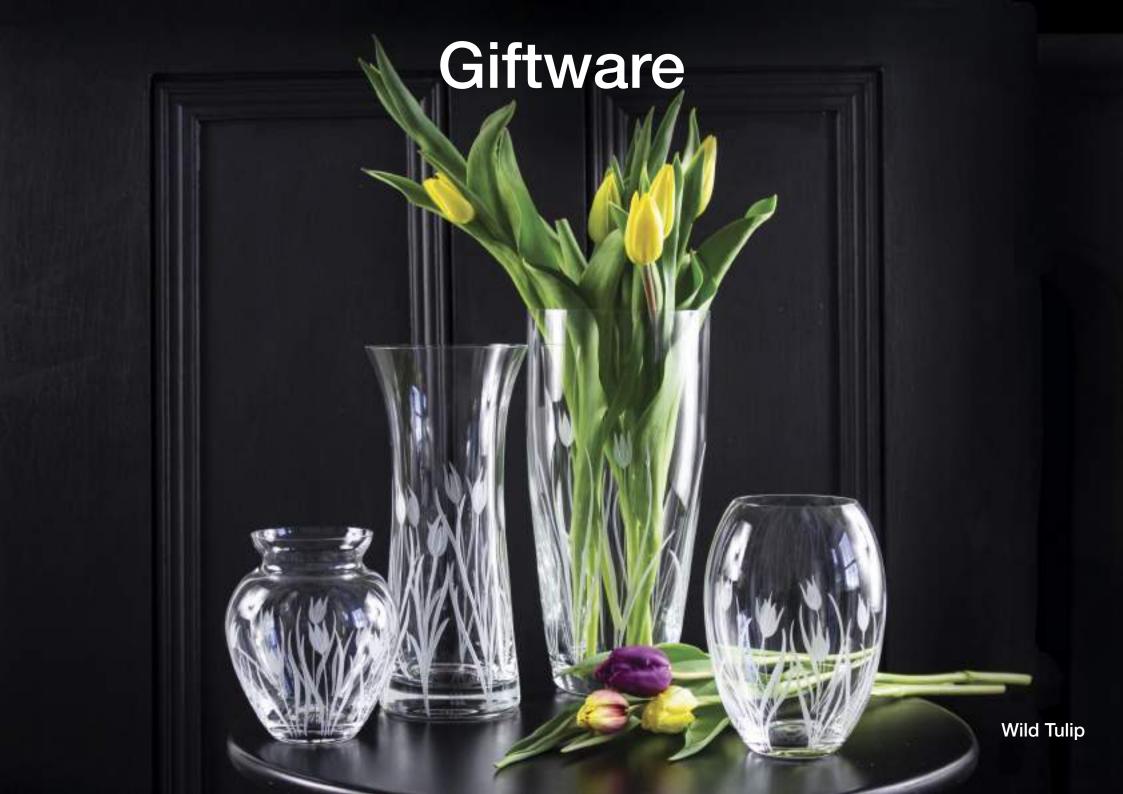

## Wild Tulip

#### **British hand cut crystal**

Inspired by the work of the London19th Century Whitefriars Company

#### **GIFT BOXED**

Small Posy Vase 5", 120mm

Small Barrel Vase Medium Barrel Vase 6", 145mm

7", 180mm

Large Posy Vase 7", 180mm

Flared Vase 8". 200mm

Lily Vase 9", 230mm

Large Flared Vase 10.5", 260mm

Fruit/Salad Bowl 7.5", 190mm

39 ROYAL SCOT CRYSTAL