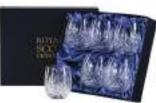

## London

#### Hand cut crystal

London is a long established and popular Royal Scot Crystal design. A true classic admired by those

Whisky Tumbler E 87mm, 7oz, 21cl 85

Barrel Tumbler 85mm, 8oz, 25cl 99

Large Tumbler G&T Tumbler 95mm, 11oz, 33cl 95mm, 12oz, 35cl

### STEMWARE & DECANTERS