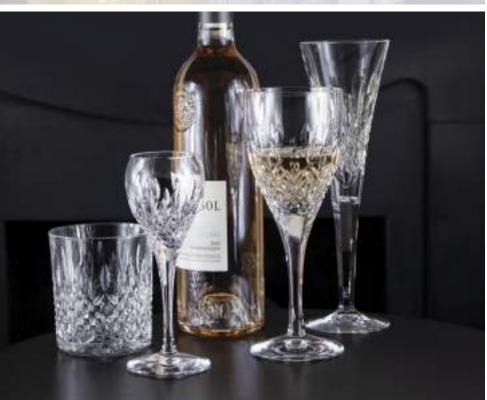

## London

### STEMWARE & DECANTERS

## Hand cut crystal

continued

Handled Wine Decanter 310mm, 27oz, 80cl GIFT BOXED

Port / Sherry 178mm, 4oz, 12cl

Wine 218mm, 9oz, 25cl

238mm, 11oz, 32cl

Champagne Flute 225mm, 6oz, 17cl

Brandy 132mm, 11oz, 32cl