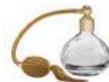

## Dragonfly

#### **British hand cut crystal**

Enchanting dragonflies dance amongst the wild dandelions and bulrushes **GIFT BOXED** 

Small Posy Vase 5", 120mm

6", 145mm

Small Barrel Vase Medium Barrel Vase 7", 180mm

Large Posy Vase 7", 180mm

Flared Vase 8", 200mm

Lily Vase 9¼", 230mm

Tall Vase 10", 250mm

Large Flared Vase 10.5", 260mm

Extra Tall Vase 12", 300mm

Fruit/Salad Bowl 7.5", 190mm

Round perfume Atomiser Gold, Black or Cream Puffer (Gold Gift Box) 105mm, 5.5oz, 16cl