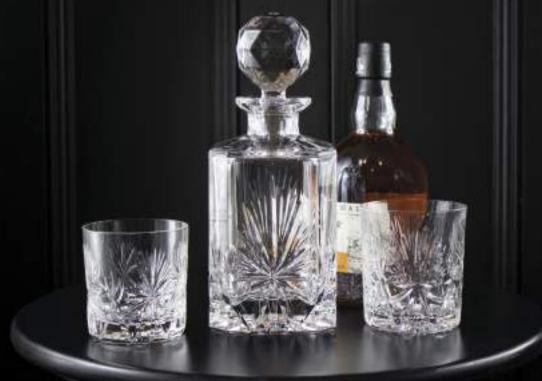

## **Art Deco**

#### **British hand cut crystal**

The popularity of speciality drinks and drinkware has inspired this unique selection of crystal glassware. The elegant hand cut Art Deco design is indicative of the style and lifestyle of the Art Deco era.

Port/Sherry 165mm 3.5oz, 11cl

Large Wine 216mm 11oz, 33cl

Champagne Flute 225mm, 6oz, 17cl

Whisky Tumbler 84mm, 9oz, 26cl

Large Tumbler 95mm, 11oz, 33cl

110mm,13oz, 38cl

Large 'On the Rocks' Gin & Tonic Tumbler Tumbler 95mm, 12oz, 35cl

Tall Tumbler 150mm, 12oz, 35cl

Single Malt Round Spirit Decanter 200mm, 17oz, 50cl 240mm, 25oz, 70cl

Square Spirit Decanter

2 Port/Sherry 165mm, 3.5oz, 11cl

2 Large Wine 216mm, 11oz, 33cl

2 Champagne Flute 225mm, 6oz, 17cl