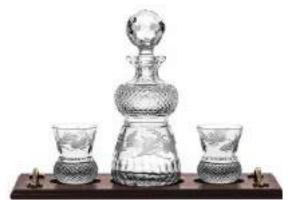

Square Spirit Decanter 245mm, 26oz, 75cl

Single Malt Whisky Set Single Malt Round Spirit Decanter & 2 Barrel Tumblers

Whisky Set Square Spirit Decanter & 2 Whisky Tumblers

Whisky Tray (Oak & Brass) Square Spirit Decanter & 2 Large Tumblers GIFT BOXED

Club Tray (Oak & Brass) Square Spirit Decanter & 4 Large Tumblers GIFT BOXED

Deep Fruit/Salad Bowl 8.5", 205mm **GIFT BOXED** 

Ships Decanter 290mm, 28oz, 85cl **GIFT BOXED** 