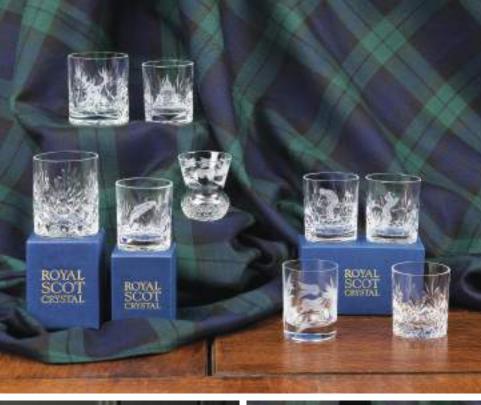

## Highland

#### Hand cut crystal

A distinguished and traditional hand cut crystal wine suite inspired by the majestic Scottish Highlands

#### PRESENTATION BOXED

Port / Sherry 178mm 4oz, 12cl

Wine 218mm 9oz. 25cl

Large Wine Champagne Flute 238mm 11oz. 32cl

Brandy 132mm 225mm 11oz, 32cl 6oz. 17cl

Whisky Tumbler 87mm 7oz, 21cl

**Barrel Tumbler** 85mm 8oz, 25cl

Large Tumbler 95mm 11oz, 33cl

Gin & Tonic 95mm 12oz. 33cl

Large 'On the Rocks' 110mm 13oz, 38cl

Tall Tumbler 150mm 12oz, 35cl

Square Spirit Decanter 245mm, 26oz, 75cl

Wine/Port/Brandy Decanter 330mm, 35oz, 100cl