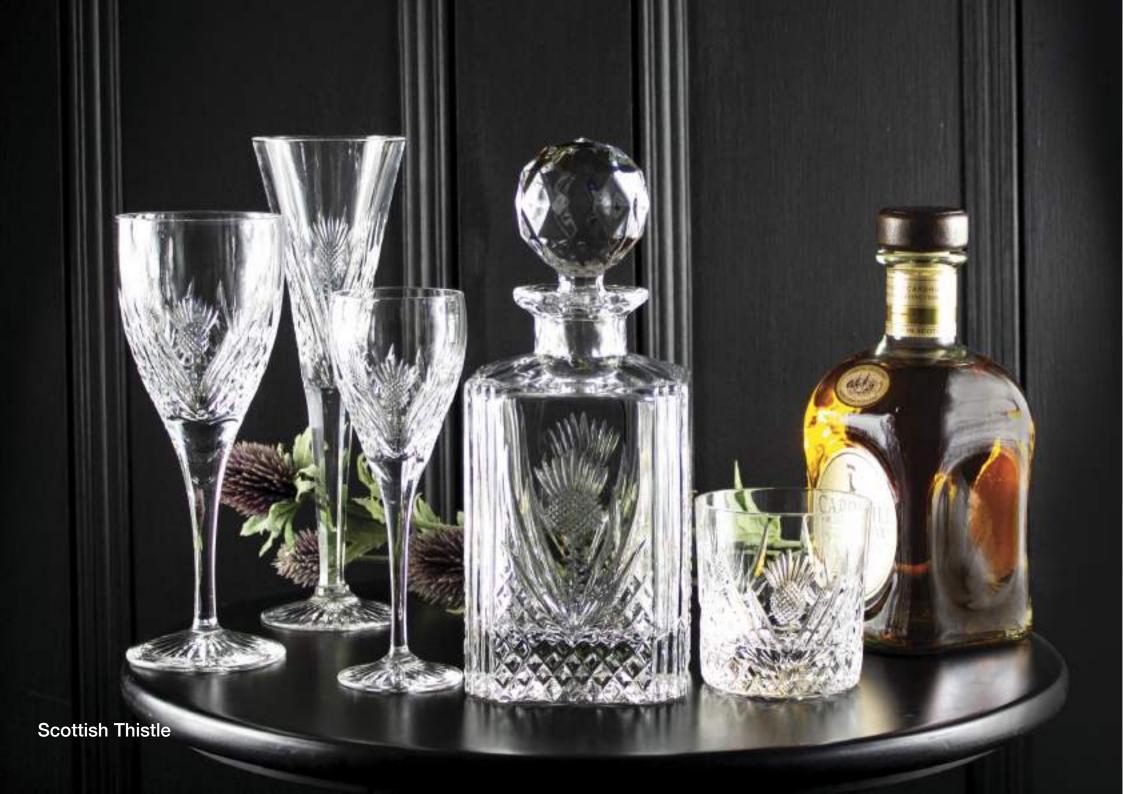

## **ScottishThistle**

### **British hand cut crystal**

The Scottish Thistle is the most recognisable symbol of all things Scottish.

#### PRESENTATION BOXED

Port/Sherry Large Wine 178mm, 4oz, 12cl

210mm

10oz. 28cl

Champagne Flute Whisky Tumbler 245mm, 6oz,17cl 84mm, 9oz, 26cl

**Barrel Tumbler** 85mm, 8oz, 25cl

Large Tumbler 95mm, 11oz, 33cl

Gin & Tonic Tumbler Large 'On the Rocks' 95mm, 12oz, 35cl

Tumbler 110mm, 13oz, 38cl

Tall Tumbler Single Malt Round Spirit 150mm, 12oz, 35cl Decanter 200mm, 17oz, 50cl

Square Spirit Decanter 245mm, 26oz, 75cl