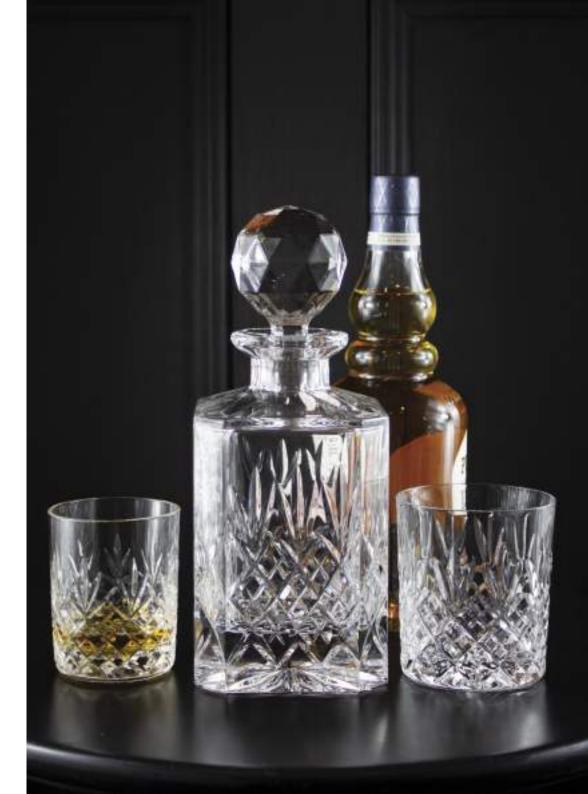

## Edinburgh

### **TUMBLERS & SPIRIT DECANTERS**

#### Hand cut crystal

A classical hand cut wine suite inspired by the great tradition of the City of Edinburgh, a city, which has created a legend out of glass for over four centuries.