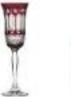

## Belgravia

### Hand cut crystal

A stunning collection of jewel coloured crystal lavishly hand cut creating a beautiful kaleidescope effect

Large Wine Ruby Red 210mm, 8oz, 25cl

Large Wine

Sky Blue

210mm, 8oz, 25cl

Champagne Flute Ruby Red 230mm, 6.5oz,18cl

Champagne Flute

Sky Blue

230mm, 6.5oz,18cl 95mm, 11oz, 33cl

Ruby Red 95mm, 11oz, 33cl

Large Tumbler

Šky Blue

Large Wine Mulberry Purple 210mm, 8oz, 25cl

Champagne Flute Mulberry Purple 230mm, 6.5oz,18cl

Mulberry Purple 95mm, 11oz, 33cl

Champagne Flute Gold/Amber Gold/Amber 210mm, 8oz, 25cl 230mm, 6.5oz,18cl

Gold/Amber 95mm, 11oz, 33cl

Mayfair

Hand cut crystal

An elegant British hand cut wine suite epitomising the traditional skill of the glass cutter.