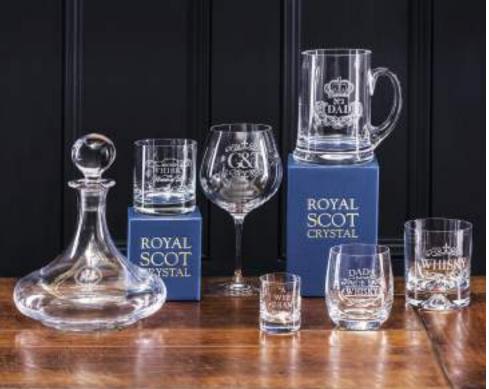

## **Greenwich Clocks**

Hand cut crystal

A distinctive collection of hand cut and plain crystal clocks

PRESENTATION BOXED

Mantle Clock H 170mm, W 130mm

Contemporary Clock H 150mm, W 120mm

London Clock H 170mm, W 110mm

#### **Engraved hand cut crystal**

Continued

Royal Scot is world famous for its unique award winning tot glasses and tumblers.

Personalise with your own unique design or choose from our

extensive library of engraving artwork.