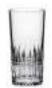

## London

#### Hand cut crystal

London is a long established and popular Royal Scot Crystal design. A true classic admired by those

Whisky Tumbler E 87mm, 7oz, 21cl 85

Barrel Tumbler 85mm, 8oz, 25cl 99

Large Tumbler G&T Tumbler 95mm, 11oz, 33cl 95mm, 12oz, 35cl