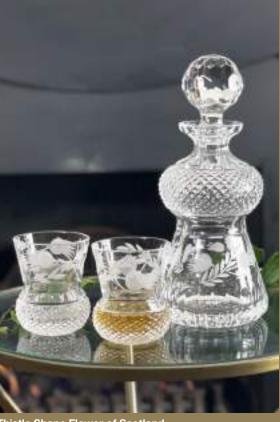

## Flower of Scotland

#### **British hand cut crystal**

An elegant wine suite hand cut in the UK with an intaglio thistle design, representing Scotland's proud heritage.

Port 157mm 3oz, 9cl

Wine 200mm 9oz, 24cl

Large Wine

216mm

12oz, 35cl

Champagne Flute 236mm 7oz. 20cl

Whisky (Barrel Shape) 86mm 9oz. 24cl

Large Tumbler 88mm 10oz, 28cl

Brandy 130mm 17oz, 50cl (gift boxed)

PRESENTATION BOXED

Tall Tumbler 150mm 11oz, 30cl

Whisky Tasting Tot Glass Copa Glass Glass (straight sided) 210mm, 161mml 7oz. 21cl

22oz, 61cl (gift boxed)

Copa Glass Saucer Champagne 155mm, 7oz, 21cl (gift boxed)

Tankard 140mm 1 pint, 56cl (gift boxed)

2 Wine 200mm, 9oz, 24cl

2 Large Wine 216mm, 12oz, 35cl

2 Champagne Flute 236mm, 7oz, 20cl

2 Whisky Tumbler (Barrel Shape) 86mm, 9oz ,24c

2 Large Tumbler 88mm, 10oz, 28cl

2 Tall Tumbler 150mm, 11oz, 30cl

2 Whisky Tasting Glass 161mm, 7oz, 21cl

4 Champagne Flute 236mm. 7oz. 20cl

4 Whisky Tumbler (Barrel Shape) 86mm, 9oz ,24cl

4 Large Tumbler 88mm, 10oz, 28cl

6 Wine 200mm, 9oz. 24cl

60mm

2oz, 6cl

(gift boxed)

6 Large Wine 216mm, 12oz, 35cl

6 Whisky Tumbler (Barrel Shape) 86mm, 9oz ,24cl

6 Large Tumbler I88mm, 10oz, 28cl

Square Spirit Decanter 245mm, 26oz, 75cl

Whisky Set
1 Square Spirit Decanter & 2 Large Tumbler

Single Malt Ships Decanter 225mm, 26oz, 75cl

Square Spirit Decanter 245mm, 26oz, 75cl

Handled Wine Decanter 310mm ,27oz, 80cl

Footed Wine Decanter 310mm .27oz. 80cl