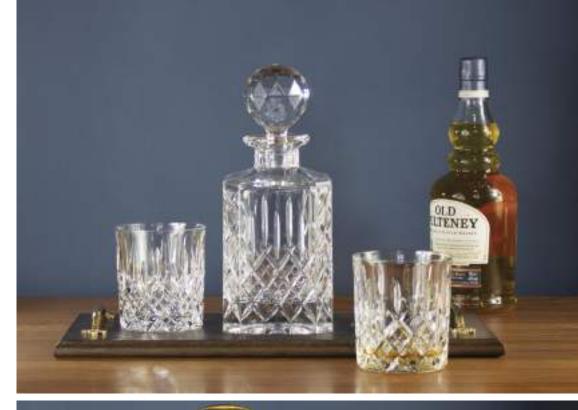

Square Spirit Decanter 245mm, 26oz, 75cl

Single Malt Whisky Set Single Malt Round Spirit Decanter & 2 Barrel Tumblers

Whisky Set Square Spirit Decanter & 2 Whisky Tumblers

Whisky Tray (Oak & Brass) Square Spirit Decanter & 2 Large Tumblers GIFT BOXED

Club Tray (Oak & Brass) Square Spirit Decanter & 4 Large Tumblers GIFT BOXED

Deep Fruit/Salad Bowl 8.5", 205mm **GIFT BOXED** 

Ships Decanter 290mm, 28oz, 85cl **GIFT BOXED** 