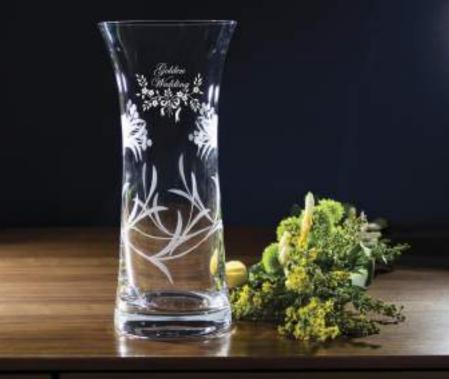

#### Golden Wedding Anniversary (50)

2 Gold Belgravia Champagne Flutes 230mm, 6.5oz, 18cl (no engraving)

Honeysuckle Small Posy Vase 5", 120mm (engraved golden wedding floral design)

Honeysuckle Lily Vase 9", 230mm (engraved golden wedding floral design)