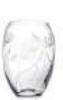

## Dragonfly

#### **British hand cut crystal**

Enchanting dragonflies dance amongst the wild dandelions and bulrushes **GIFT BOXED** 

Small Posy Vase 5", 120mm

6", 145mm

Small Barrel Vase Medium Barrel Vase 7", 180mm

Large Posy Vase 7", 180mm