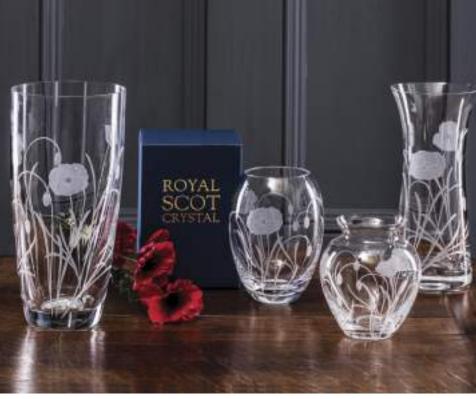

## **Poppy Field**

**British cut crystal** 

Claude Monet painted 'The Poppy Field' when he settled in France, after returning from the UK. This design evokes the splendour of a field of poppies on a summer's day.

Blue gift box with gold foil blocking

Small Posy Vase 5", 120mm

6", 145mm

Small Barrel Vase Medium Barrel Vase 7", 180mm

Large Posy Vase 7", 180mm

Flared Vase 8", 200mm

Lily Vase 9", 230mm

10". 250mm

Large Flared 10.5", 260mm

Fruit/Salad Bowl 7.5", 190mm