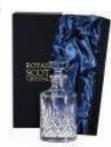

## London

#### Hand cut crystal

London is a long established and popular Royal Scot Crystal design. A true classic admired by those

Whisky Tumbler E 87mm, 7oz, 21cl 85

Barrel Tumbler 85mm, 8oz, 25cl 99

Large Tumbler G&T Tumbler 95mm, 11oz, 33cl 95mm, 12oz, 35cl

Large 'OTR' Tumbler 110mm, 13oz, 38cl

Tall Tumbler 150mm, 12oz, 35cl

Single Malt Round Spirit Decanter 200mm, 17oz, 50cl

Square Spirit Decanter 245mm, 26oz, 75cl

Ships Decanter 290mm, 28oz, 85cl GIFT BOXED