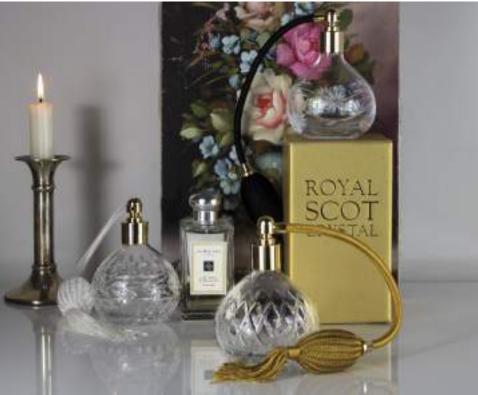

## **Perfume Atomisers**

Available with gold, black or cream puffers. 105mm, 5.5oz, 16cl

Hand cut crystal

Blue gift box with gold foil blocking

Meadow Flowers

Daffodils

Dragonfly

43 ROYAL SCOT CRYSTAL