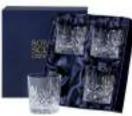

#### Hand cut crystal

London is a long established and popular Royal Scot Crystal design. A true classic admired by those

Whisky Tumbler E 87mm, 7oz, 21cl 85

Barrel Tumbler 85mm, 8oz, 25cl 99

Large Tumbler G&T Tumbler 95mm, 11oz, 33cl 95mm, 12oz, 35cl

Large 'OTR' Tumbler 110mm, 13oz, 38cl

Tall Tumbler 150mm, 12oz, 35cl

Single Malt Round Spirit Decanter 200mm, 17oz, 50cl

Square Spirit Decanter 245mm, 26oz, 75cl

Ships Decanter 290mm, 28oz, 85cl GIFT BOXED

Medium Tankard 105mm, 3/4 pint, 44cl GIFT BOXED

Large Tankard 140mm, 1 pint, 55cl GIFT BOXED

PRESENTATION BOXED

2 Whisky Tumbler 87mm, 7oz, 21cl

2 Barrel Tumbler 85mm, 8oz, 25cl

2 Large Tumbler 95mm, 11oz, 33cl

2 Gin & Tonic Tumbler 95mm, 12oz, 35cl

2 Large 'On the Rocks' Tumbler 110mm, 13oz, 38cl

2 Tall Tumbler 150mm, 12oz, 35cl

4 Whisky Tumbler 87mm, 7oz, 21cl

4 Barrel Tumbler 85mm, 8oz, 25cl

4 Large Tumbler 95mm, 11oz, 33cl

4 Gin & Tonic Tumbler 95mm, 12oz, 35cl

4 Large 'On the Rocks' Tumbler 110mm, 13oz, 38cl

6 Whisky Tumbler 87mm, 7oz, 21cl

6 Barrel Tumbler 85mm, 8oz, 25cl

6 Large Tumbler 95mm, 11oz, 33cl

6 Gin & Tonic Tumbler 95mm, 12oz, 35cl

6 Tall Tumbler 150mm, 12oz, 35cl

Single Malt Round Spirit Decanter 200mm, 17oz, 50cl

Square Spirit Decanter 245mm, 26oz, 75cl

Single Malt Whisky Set
Single Malt Round Spirit Decanter
& 2 Barrel Tumblers

Whisky Set Square Spirit Decanter & 2 Whisky Tumblers