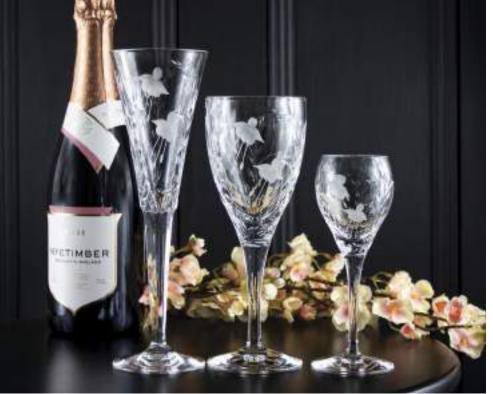

## **Art Deco**

#### **British hand cut crystal**

The popularity of speciality drinks and drinkware has inspired this unique selection of crystal glassware. The elegant hand cut Art Deco design is indicative of the style and lifestyle of the Art Deco era.

Port/Sherry 165mm 3.5oz, 11cl

Large Wine 216mm 11oz, 33cl

Champagne Flute 225mm, 6oz, 17cl

Whisky Tumbler 84mm, 9oz, 26cl

Large Tumbler 95mm, 11oz, 33cl

110mm,13oz, 38cl

Large 'On the Rocks' Gin & Tonic Tumbler Tumbler 95mm, 12oz, 35cl