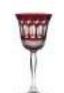

## Belgravia

### Hand cut crystal

A stunning collection of jewel coloured crystal lavishly hand cut creating a beautiful kaleidescope effect

Large Wine Ruby Red 210mm, 8oz, 25cl

Large Wine

Sky Blue

210mm, 8oz, 25cl

Champagne Flute Ruby Red 230mm, 6.5oz,18cl