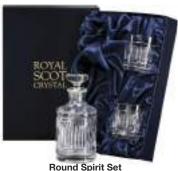

Tall Tumbler 150mm, 12oz, 35cl

Single Malt Round Spirit Decanter 200mm, 17oz, 50cl 240mm, 25oz, 70cl

Square Spirit Decanter

2 Port/Sherry 165mm, 3.5oz, 11cl

2 Large Wine 216mm, 11oz, 33cl

2 Champagne Flute 225mm, 6oz, 17cl

2 Whisky Tumbler 84mm, 9oz, 26cl

2 Large Tumbler 95mm, 11oz, 33cl

2 Gin & Tonic Tumbler 95mm, 12oz, 35cl

2 Large 'On the Rocks' Tumbler 110mm,13oz, 38cl

2 Tall Tumbler 150mm, 12oz, 35cl

Single Malt Round Spirit Decanter 200mm, 17oz, 50cl

Square Spirit Decanter 240mm, 25oz, 70cl

Round Spirit Set Single Malt Round Spirit Decanter & 2 Whisky Tumblers

Square Spirit Set Square Spirit Decanter & 2 Whisky Tumblers