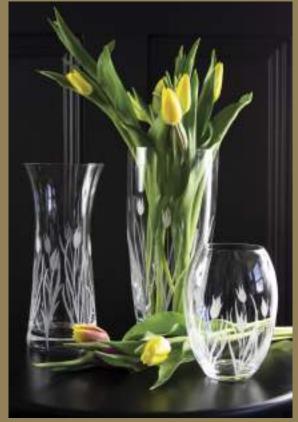

## Wild Tulip

#### **British hand cut crystal**

Inspired by the work of the London19th Century Whitefriars Company

#### **GIFT BOXED**

Small Posy Vase 5", 120mm

Small Barrel Vase Medium Barrel Vase 6", 145mm

7", 180mm

Large Posy Vase 7", 180mm

Flared Vase 8". 200mm

Lily Vase 9", 230mm

Large Flared Vase 10.5", 260mm

Fruit/Salad Bowl 7.5", 190mm

39 ROYAL SCOT CRYSTAL