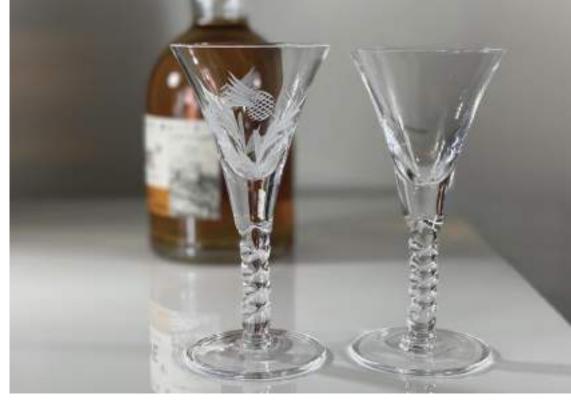

## **Barley Twist**

### British hand cut crystal

Exquisite mouth blown and hand made barley twist glasses are a masterpiece of patience in the pursuit of quality. Reproductions of mid 18th century glasses the stems are twisted during manufacture to create a delicate twist design within the stem. Suitable for port, sherry, lemoncello, vodka, baileys or a warming dram of whisky

Available plain or hand cut in Flower of Scotland, boxed singly or in pairs.

Blue gift box with gold foil blocking