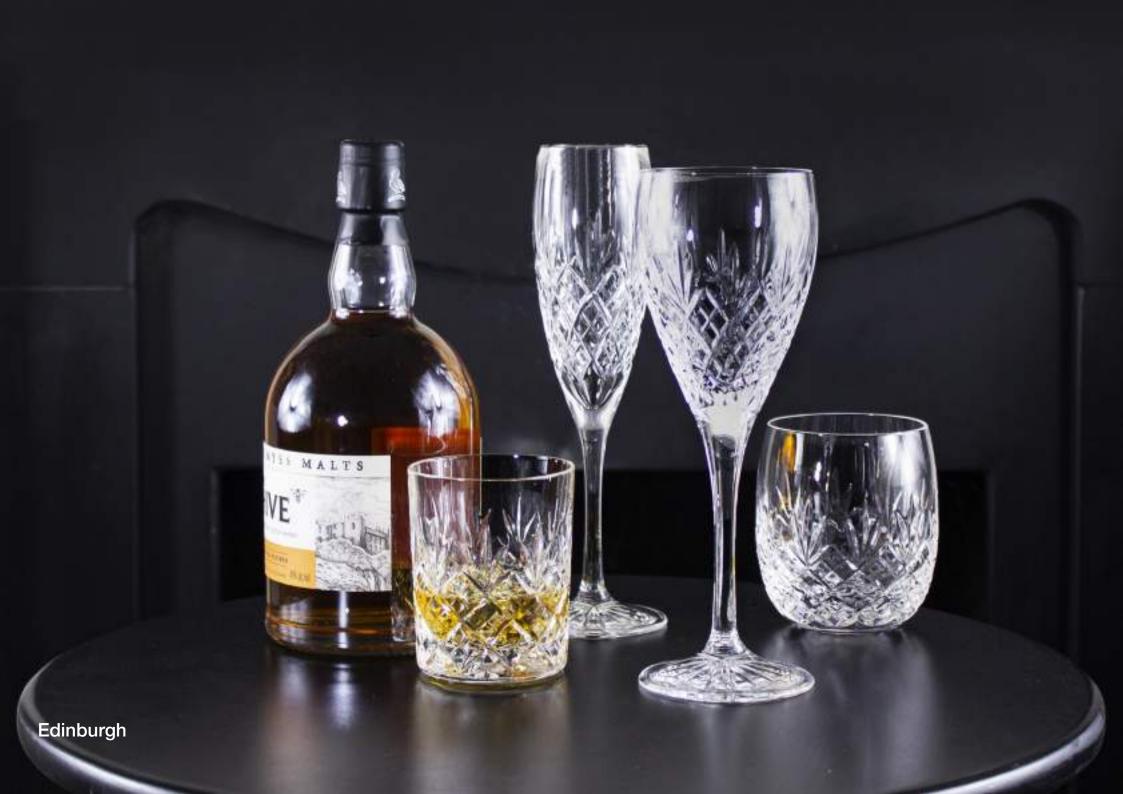

## Edinburgh

### **TUMBLERS & SPIRIT DECANTERS**

#### Hand cut crystal

A classical hand cut wine suite inspired by the great tradition of the City of Edinburgh, a city, which has created a legend out of glass for over four centuries.