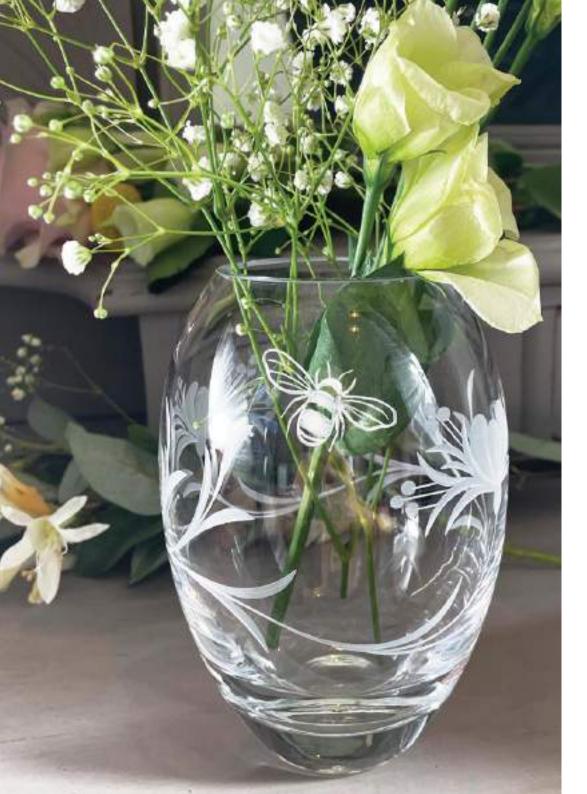

## Bee & Honeysuckle

#### **British hand cut crystal**

Inspired by a love for bees this hand cut giftware has a bee buzzing amongst fragrant honeysuckle in a romantic cottage garden. There is an old folklore called 'Telling the Bees'. It was once a custom to notify bees of any changes to daily life, including births, deaths & marriages.

#### **GIFT BOXED**

6", 145mm

7", 180mm

Large Posy Vase 7", 180mm

Flared Vase 8", 200mm

Tall Vase 10", 250mm

Large Flared Vase 10.5", 260mm

Extra Tall Vase 12", 300mm

Fruit/Salad Bowl 7.5", 190mm

Blue gift box with gold foil blocking