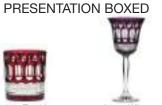

## Belgravia

### Hand cut crystal

A stunning collection of jewel coloured crystal lavishly hand cut creating a beautiful kaleidescope effect

Large Wine Ruby Red 210mm, 8oz, 25cl

Large Wine

Sky Blue

210mm, 8oz, 25cl

Champagne Flute Ruby Red 230mm, 6.5oz,18cl

Champagne Flute

Sky Blue

230mm, 6.5oz,18cl 95mm, 11oz, 33cl

Ruby Red 95mm, 11oz, 33cl

Large Tumbler

Šky Blue

Large Wine Mulberry Purple 210mm, 8oz, 25cl

Champagne Flute Mulberry Purple 230mm, 6.5oz,18cl

Mulberry Purple 95mm, 11oz, 33cl

Champagne Flute Gold/Amber Gold/Amber 210mm, 8oz, 25cl 230mm, 6.5oz,18cl

Gold/Amber 95mm, 11oz, 33cl

Mayfair

Hand cut crystal

An elegant British hand cut wine suite epitomising the traditional skill of the glass cutter.