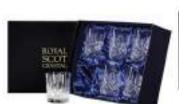

## London

#### Hand cut crystal

London is a long established and popular Royal Scot Crystal design. A true classic admired by those

Whisky Tumbler E 87mm, 7oz, 21cl 85

Barrel Tumbler 85mm, 8oz, 25cl 99

Large Tumbler G&T Tumbler 95mm, 11oz, 33cl 95mm, 12oz, 35cl

### STEMWARE & DECANTERS