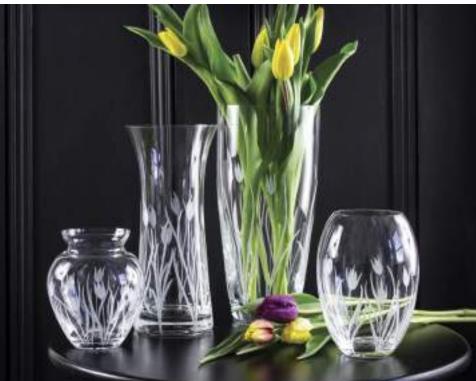

## Wild Tulip

#### **British hand cut crystal**

Inspired by the work of the London19th Century Whitefriars Company

#### **GIFT BOXED**

Small Posy Vase 5", 120mm

Small Barrel Vase Medium Barrel Vase 6", 145mm

7", 180mm

Large Posy Vase 7", 180mm

Flared Vase 8". 200mm

Lily Vase 9", 230mm

Large Flared Vase 10.5", 260mm

Fruit/Salad Bowl 7.5", 190mm

39 ROYAL SCOT CRYSTAL