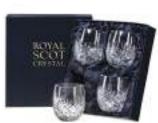

## Hand cut crystal

continued

Handled Wine Decanter 310mm, 27oz, 80cl GIFT BOXED

Port / Sherry 178mm, 4oz, 12cl

Wine 218mm, 9oz, 25cl

238mm, 11oz, 32cl

Champagne Flute 225mm, 6oz, 17cl

Brandy 132mm, 11oz, 32cl

Port/Brandy Decanter 330mm, 35oz, 100cl

PRESENTATION BOXED

2 Port/Sherry 178mm, 4oz, 12cl

2 Wine 218mm, 9oz, 25cl

2 Large Wine 238mm, 11oz, 32cl

2 Champagne Flute 225mm, 6oz, 17cl

2 Brandy 132mm, 11oz, 32cl

218mm, 9oz, 25cl

4 Large Wine 238mm, 11oz, 32cl

4 Champagne Flute 225mm, 6oz, 17cl

4 Brandy 132mm, 11oz, 32cl

6 Port/Sherry 178mm, 4oz, 12cl

6 Wine 218mm, 9oz, 25cl

6 Large Wine 238mm, 11oz, 32cl

6 Champagne Flute 225mm, 6oz, 17cl

Wine Decanter 330mm, 35oz, 100cl