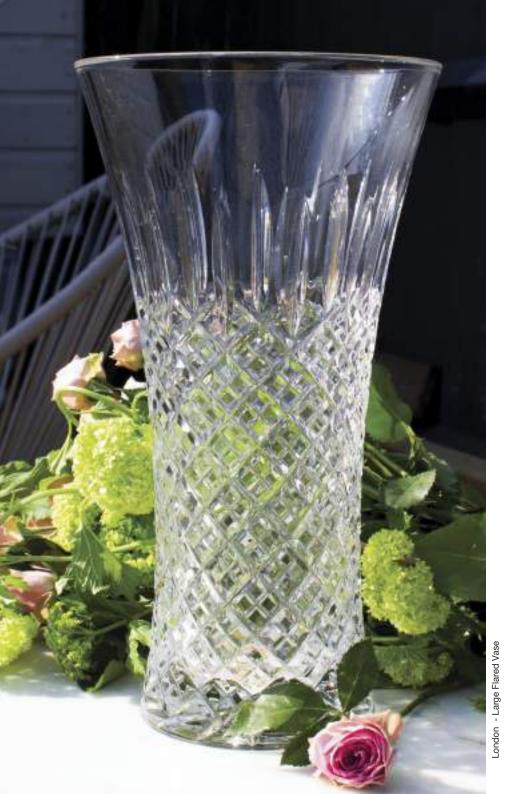

## **London Giftware**

#### Hand cut crystal

The most comprehensive selection of hand cut crystal giftware in the UK

#### **GIFT BOXED**

Small Waisted Vase 6", 150mm

Large Waisted Vase 9", 230mm

Miniature Posy Vase 4", 95mm

Small Posy Vase 4.5", 110mm

Large Posy Vase 6", 150mm

Small Barrel Vase 8", 190mm

Large Barrel Vase 9", 230mm

Tall Barrel Vase 10½ ", 280mm

Medium Flared Vase 10", 250mm

Large Flared Vase 12", 300mm

Small Bowl 5", 120mm

Deep Fruit/Salad Bowl 8½ ", 205mm

Medium Tankard 105mm, ½pt, 44cl

Large Tankard 140mm, 1pt, 55cl