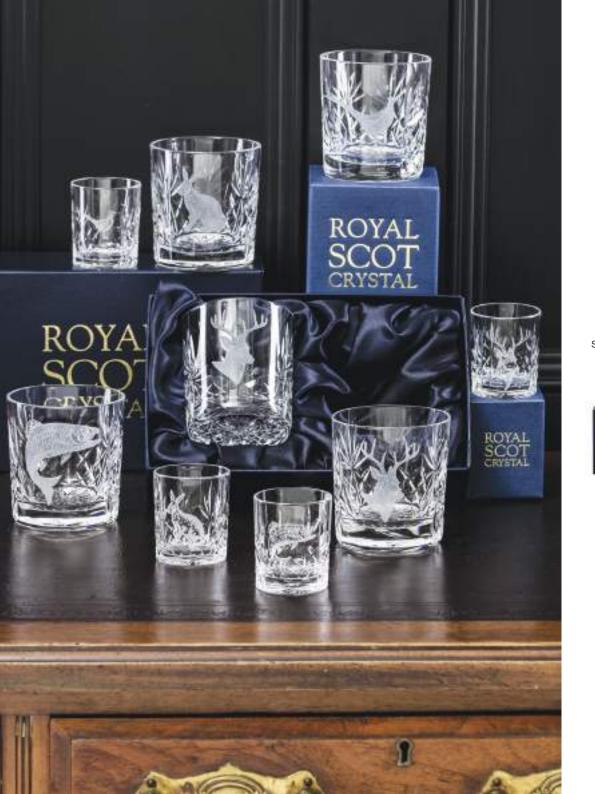

## **British Wildlife Collection**

#### Hand cut and engraved crystal

British wildlife designs inspired by antique drawings, expertly engraved on hand cut Kintyre crystal.

### GIFT BOXED & PRESENTATION BOXED

Salmon

Tot Glass 60mm, 2oz, 6cl Salmon, Pheasant, Hare or Stag

60mm, 2oz, 6cl Salmon, Pheasant, Hare or Stag

Whisky Tumbler Tankard 84mm, 9oz, 26cl 120mm, 1 pint, 56cl Salmon, Pheasant, Salmon, Pheasant, Hare or Stag Hare or Stag (deep engraving) (deep engraving)