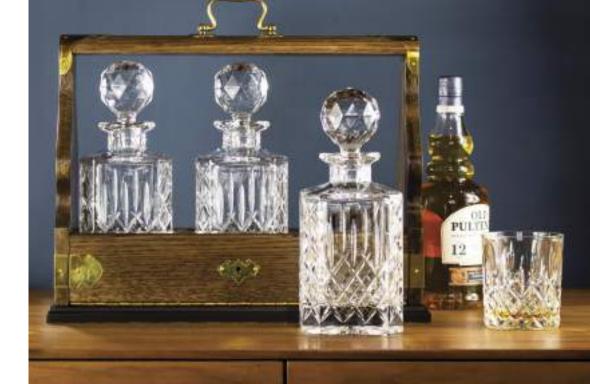

## **London Giftware**

#### Hand cut crystal

The most comprehensive selection of hand cut crystal giftware in the UK

London Double Tantalus 2 Square Spirit Decanters (solid oak & brass fittings)

London Triple Tantalus 3 Square Spirit Decanters (solid oak & brass fittings)