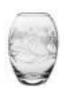

## Dragonfly

#### **British hand cut crystal**

Enchanting dragonflies dance amongst the wild dandelions and bulrushes **GIFT BOXED** 

Small Posy Vase 5", 120mm

6", 145mm

Small Barrel Vase Medium Barrel Vase 7", 180mm

Large Posy Vase 7", 180mm

Flared Vase 8", 200mm

Lily Vase 9¼", 230mm

Tall Vase 10", 250mm

Large Flared Vase 10.5", 260mm

Extra Tall Vase 12", 300mm

Fruit/Salad Bowl 7.5", 190mm

Round perfume Atomiser Gold, Black or Cream Puffer (Gold Gift Box) 105mm, 5.5oz, 16cl