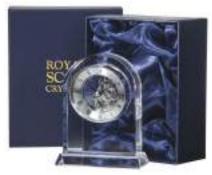

## **Greenwich Clocks**

Hand cut crystal

A distinctive collection of hand cut and plain crystal clocks

PRESENTATION BOXED

Mantle Clock H 170mm, W 130mm

Contemporary Clock H 150mm, W 120mm

London Clock H 170mm, W 110mm