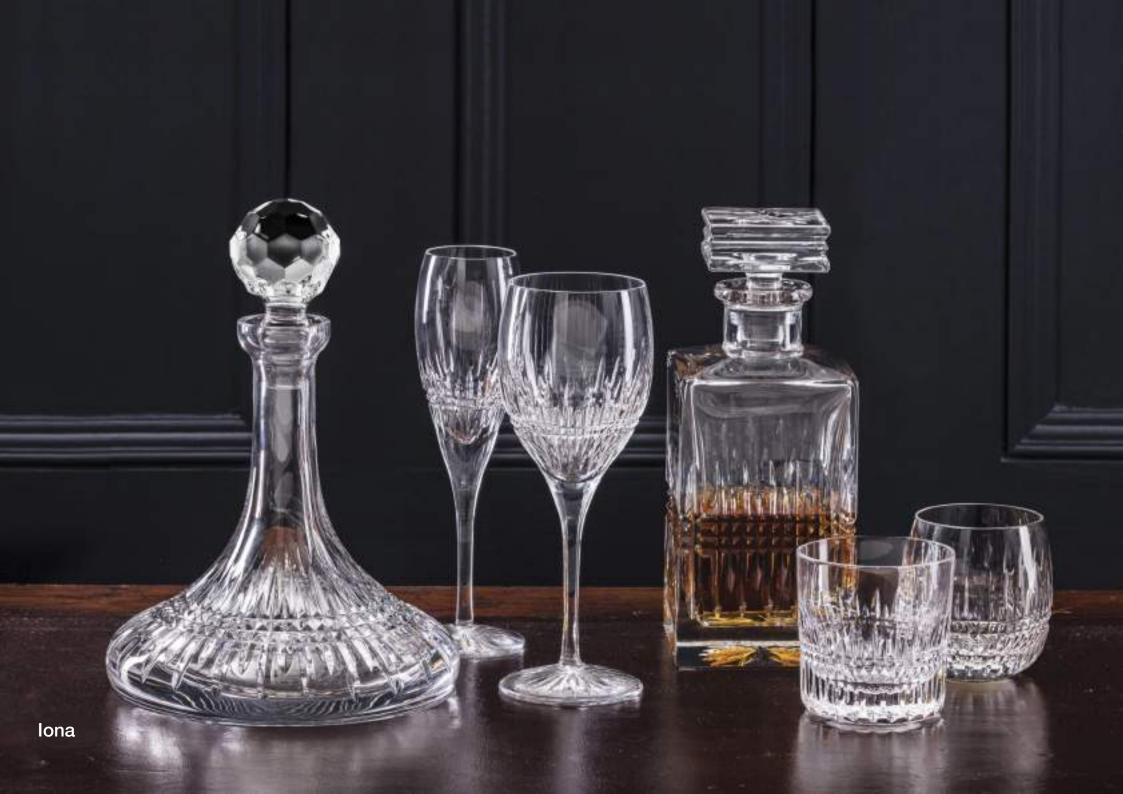

## Iona

### British hand cut crystal

This unique design is inspired by the landscape of Iona, a small island in the Inner Hebrides on the west coast of Scotland,

renowned for its tranquility and natural beauty.

Port/Sherry 165mm 3.5oz, 11cl

Large Wine 216mm 11oz, 32cl

Champagne Flute Whisky Tumbler 225mm 9oz, 26cl 6oz, 17cl

**Barrel Tumbler** 85mm 8oz, 25cl

Large Tumbler 95mm 11oz, 33cl

Large 'On the Rocks' Tumbler 110mm 13oz, 38cl

Gin & Tonic 95mm 12oz, 35cl

Tall Tumbler 150mm 12oz, 36cl

Ships Decanter Decanter 290mm, 28oz, 85cl GIFT BOXED

Single Malt Round Spirit Decanter 235mml 17oz, 50cl

Square Spirit Decanter 240mm 25oz, 70cl