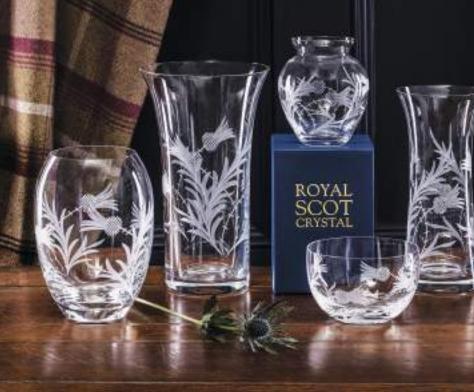

## **Thistle**

### FLOWER OF SCOTLAND

#### Hand cut crystal

An elegant range of a thistle shaped decanter and tumblers, hand made and hand cut with an intaglio thistle design, representing Scotland's proud and historic heritage. Legend has it that a sleeping party of Scottish warriors were saved from ambush by an invading Norse army when one of the attackers trod on a thistle with his bare feet. His cries raised the alarm and the roused Scots duly defeated the invaders. Legend has it that the thistle was consequently adopted as the symbol of Scotland.

Tot Glass (Thistle Shape) 60mm, 2oz, 6cl

Whisky Tumbler (Thistle Shape) 85mm, 6oz, 16cl

Large Tumbler (Thistle Shape) 95mm, 9oz, 26cl

Footed Whisky Glass (Thistle Shape) 170mm, 5oz, 15cl

Thistle Whisky Decanter 265mm, 20oz, 55cl