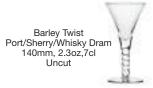

## **Barley Twist**

### British hand cut crystal

Exquisite mouth blown and hand made barley twist glasses are a masterpiece of patience in the pursuit of quality. Reproductions of mid 18th century glasses the stems are twisted during manufacture to create a delicate twist design within the stem. Suitable for port, sherry, lemoncello, vodka, baileys or a warming dram of whisky

Available plain or hand cut in Flower of Scotland, boxed singly or in pairs.

Blue gift box with gold foil blocking