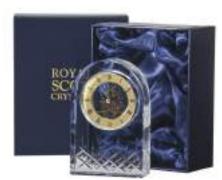

## **Greenwich Clocks**

Hand cut crystal

A distinctive collection of hand cut and plain crystal clocks

PRESENTATION BOXED

Mantle Clock H 170mm, W 130mm

Contemporary Clock H 150mm, W 120mm

London Clock H 170mm, W 110mm