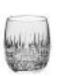

## Belgravia

### Hand cut crystal

A stunning collection of jewel coloured crystal lavishly hand cut creating a beautiful kaleidescope effect

Large Wine Ruby Red 210mm, 8oz, 25cl

Large Wine

Sky Blue

210mm, 8oz, 25cl

Champagne Flute Ruby Red 230mm, 6.5oz,18cl

Champagne Flute

Sky Blue

230mm, 6.5oz,18cl 95mm, 11oz, 33cl

Ruby Red 95mm, 11oz, 33cl

Large Tumbler

Šky Blue

Large Wine Mulberry Purple 210mm, 8oz, 25cl

Champagne Flute Mulberry Purple 230mm, 6.5oz,18cl