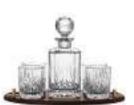

## **Kintyre**

### British hand cut crystal

An extremely popular traditional hand cut wine suite encompassing style and elegance GIFT BOXED & PRESENTATION BOXED

Port/Sherry 165mm 3.5oz, 11cl

Large Wine 210mm 10oz, 28cl

Champagne Flute 245mm 6oz, 17cl Tot Glass 60mm, 2oz, 6cl

Double Tot 68mm 4oz, 12cl

Whisky Tumbler 84mm 9oz, 24cl

Large Tumbler 95mm 11oz, 33cl

Tall Tumbler 150mm, 12oz, 35cl

Wine Decanter 330mm 35oz, 100cl

Square Spirit Decanter 245mm, 26oz, 75cl

Ships Decanter 290mm 28oz. 85cl