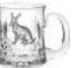

## **British Wildlife Collection**

#### Hand cut and engraved crystal

British wildlife designs inspired by antique drawings, expertly engraved on hand cut Kintyre crystal.

### GIFT BOXED & PRESENTATION BOXED

Salmon

Tot Glass 60mm, 2oz, 6cl Salmon, Pheasant, Hare or Stag

60mm, 2oz, 6cl Salmon, Pheasant, Hare or Stag

Whisky Tumbler Tankard 84mm, 9oz, 26cl 120mm, 1 pint, 56cl Salmon, Pheasant, Salmon, Pheasant, Hare or Stag Hare or Stag (deep engraving) (deep engraving)

Square Spirit Decanter 245mm, 26oz, 75cl Salmon, Pheasant, Hare or Stag (deep engraving)

2 Whisky Tumbler Salmon, Pheasant, Hare or Stag

4 Whisky Tumbler Salmon, Pheasant, Hare or Stag

4 Whisky Tumbler (mixed designs) Salmon, Pheasant, Hare & Stag