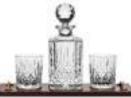

Port/Sherry 165mm 3.5oz, 11cl

Large Wine 216mm 11oz, 33cl

Champagne Flute 225mm, 6oz, 17cl

Whisky Tumbler 84mm, 9oz, 26cl

Large Tumbler 95mm, 11oz, 33cl

110mm,13oz, 38cl

Large 'On the Rocks' Gin & Tonic Tumbler Tumbler 95mm, 12oz, 35cl

Tall Tumbler 150mm, 12oz, 35cl

Single Malt Round Spirit Decanter 200mm, 17oz, 50cl 240mm, 25oz, 70cl

Square Spirit Decanter

2 Port/Sherry 165mm, 3.5oz, 11cl

2 Large Wine 216mm, 11oz, 33cl

2 Champagne Flute 225mm, 6oz, 17cl

2 Whisky Tumbler 84mm, 9oz, 26cl

2 Large Tumbler 95mm, 11oz, 33cl

2 Gin & Tonic Tumbler 95mm, 12oz, 35cl

2 Large 'On the Rocks' Tumbler 110mm,13oz, 38cl

2 Tall Tumbler 150mm, 12oz, 35cl

Single Malt Round Spirit Decanter 200mm, 17oz, 50cl

Square Spirit Decanter 240mm, 25oz, 70cl

Round Spirit Set Single Malt Round Spirit Decanter & 2 Whisky Tumblers

Square Spirit Set Square Spirit Decanter & 2 Whisky Tumblers