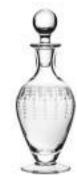

## **Art Deco**

#### **British hand cut crystal**

The popularity of speciality drinks and drinkware has inspired this unique selection of crystal glassware. The elegant hand cut Art Deco design is indicative of the style and lifestyle of the Art Deco era.

Port/Sherry 165mm 3.5oz, 11cl

Large Wine 216mm 11oz, 33cl

Champagne Flute 225mm, 6oz, 17cl

Whisky Tumbler 84mm, 9oz, 26cl

Large Tumbler 95mm, 11oz, 33cl

110mm,13oz, 38cl

Large 'On the Rocks' Gin & Tonic Tumbler Tumbler 95mm, 12oz, 35cl

Tall Tumbler 150mm, 12oz, 35cl

Single Malt Round Spirit Decanter 200mm, 17oz, 50cl 240mm, 25oz, 70cl

Square Spirit Decanter

2 Port/Sherry 165mm, 3.5oz, 11cl

2 Large Wine 216mm, 11oz, 33cl

2 Champagne Flute 225mm, 6oz, 17cl