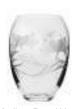

## **Meadow Flowers**

#### British hand cut crystal

A delightful hand cut intaglio design featuring an array of meadow flowers **GIFT BOXED** 

Blue gift box with gold foil blocking

Small Posy Vase 5", 120mm

6", 145mm

Small Barrel Vase Medium Barrel Vase 7", 180mm

Large Posy Vase 7", 180mm

Flared Vase 8", 200mm

Lily Vase 9", 230mm

10", 250mm

Large Flared 10.5", 260mm Fruit/Salad Bowl 7.5", 190mm

Gold, Black or Cream Puffer (Gold Gift Box)