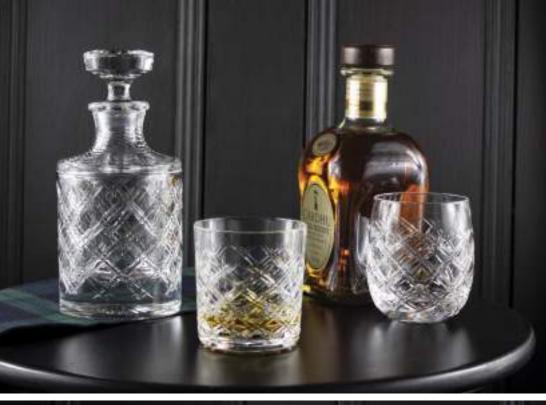

## London

### **TUMBLERS & SPIRIT DECANTERS**

#### Hand cut crystal

London is a long established and popular Royal Scot Crystal design. A true classic admired by those

Whisky Tumbler E 87mm, 7oz, 21cl 85

Barrel Tumbler 85mm, 8oz, 25cl 99

Large Tumbler G&T Tumbler 95mm, 11oz, 33cl 95mm, 12oz, 35cl

Large 'OTR' Tumbler 110mm, 13oz, 38cl

Tall Tumbler 150mm, 12oz, 35cl

Single Malt Round Spirit Decanter 200mm, 17oz, 50cl

Square Spirit Decanter 245mm, 26oz, 75cl

Ships Decanter 290mm, 28oz, 85cl GIFT BOXED