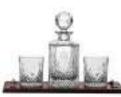

Square Spirit Decanter 245mm, 26oz, 75cl

Single Malt Whisky Set Single Malt Round Spirit Decanter & 2 Barrel Tumblers

Whisky Set Square Spirit Decanter & 2 Whisky Tumblers

Whisky Tray (Oak & Brass) Square Spirit Decanter & 2 Large Tumblers GIFT BOXED

Club Tray (Oak & Brass) Square Spirit Decanter & 4 Large Tumblers GIFT BOXED

Deep Fruit/Salad Bowl 8.5", 205mm **GIFT BOXED** 

Ships Decanter 290mm, 28oz, 85cl **GIFT BOXED** 

Wine/Port/Brandy Decanter 330mm, 35oz, 100cl

Square Spirit Decanter 245mm, 26oz, 75cl

Whisky Set
1 Square Spirit Decanter & 2 Whisky Tumblers

Whisky Tray Set (Solid Oak & Brass) Square Spirit Decanter & 2 Large Tumblers Brandy Set also available

Whisky Club Tray Set (Solid Oak & Brass) Square Spirit Decanter & 4 Large Tumblers Brandy Club Set also available