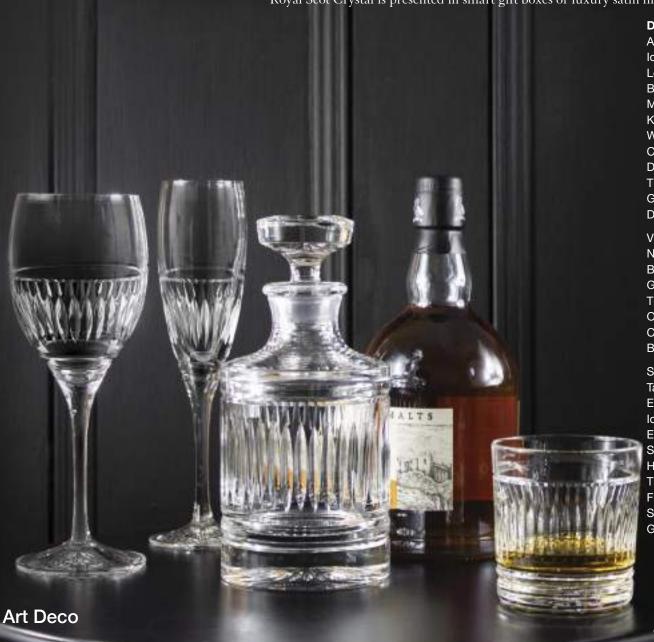

## **Art Deco**

#### **British hand cut crystal**

The popularity of speciality drinks and drinkware has inspired this unique selection of crystal glassware. The elegant hand cut Art Deco design is indicative of the style and lifestyle of the Art Deco era.

Port/Sherry 165mm 3.5oz, 11cl

Large Wine 216mm 11oz, 33cl

Champagne Flute 225mm, 6oz, 17cl

Whisky Tumbler 84mm, 9oz, 26cl

Large Tumbler 95mm, 11oz, 33cl

110mm,13oz, 38cl

Large 'On the Rocks' Gin & Tonic Tumbler Tumbler 95mm, 12oz, 35cl

Tall Tumbler 150mm, 12oz, 35cl

Single Malt Round Spirit Decanter 200mm, 17oz, 50cl 240mm, 25oz, 70cl

Square Spirit Decanter

2 Port/Sherry 165mm, 3.5oz, 11cl

2 Large Wine 216mm, 11oz, 33cl

2 Champagne Flute 225mm, 6oz, 17cl

2 Whisky Tumbler 84mm, 9oz, 26cl

2 Large Tumbler 95mm, 11oz, 33cl

2 Gin & Tonic Tumbler 95mm, 12oz, 35cl

2 Large 'On the Rocks' Tumbler 110mm,13oz, 38cl

2 Tall Tumbler 150mm, 12oz, 35cl

Single Malt Round Spirit Decanter 200mm, 17oz, 50cl

Square Spirit Decanter 240mm, 25oz, 70cl

Round Spirit Set Single Malt Round Spirit Decanter & 2 Whisky Tumblers

Square Spirit Set Square Spirit Decanter & 2 Whisky Tumblers