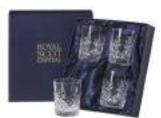

#### Hand cut crystal

London is a long established and popular Royal Scot Crystal design. A true classic admired by those

Whisky Tumbler E 87mm, 7oz, 21cl 85

Barrel Tumbler 85mm, 8oz, 25cl 99

Large Tumbler G&T Tumbler 95mm, 11oz, 33cl 95mm, 12oz, 35cl

Large 'OTR' Tumbler 110mm, 13oz, 38cl

Tall Tumbler 150mm, 12oz, 35cl

Single Malt Round Spirit Decanter 200mm, 17oz, 50cl

Square Spirit Decanter 245mm, 26oz, 75cl

Ships Decanter 290mm, 28oz, 85cl GIFT BOXED

Medium Tankard 105mm, 3/4 pint, 44cl GIFT BOXED

Large Tankard 140mm, 1 pint, 55cl GIFT BOXED

PRESENTATION BOXED

2 Whisky Tumbler 87mm, 7oz, 21cl

2 Barrel Tumbler 85mm, 8oz, 25cl

2 Large Tumbler 95mm, 11oz, 33cl

2 Gin & Tonic Tumbler 95mm, 12oz, 35cl

2 Large 'On the Rocks' Tumbler 110mm, 13oz, 38cl

2 Tall Tumbler 150mm, 12oz, 35cl

4 Whisky Tumbler 87mm, 7oz, 21cl

4 Barrel Tumbler 85mm, 8oz, 25cl

4 Large Tumbler 95mm, 11oz, 33cl

4 Gin & Tonic Tumbler 95mm, 12oz, 35cl

4 Large 'On the Rocks' Tumbler 110mm, 13oz, 38cl

6 Whisky Tumbler 87mm, 7oz, 21cl

6 Barrel Tumbler 85mm, 8oz, 25cl

6 Large Tumbler 95mm, 11oz, 33cl

6 Gin & Tonic Tumbler 95mm, 12oz, 35cl

6 Tall Tumbler 150mm, 12oz, 35cl

Single Malt Round Spirit Decanter 200mm, 17oz, 50cl

Square Spirit Decanter 245mm, 26oz, 75cl

Single Malt Whisky Set
Single Malt Round Spirit Decanter
& 2 Barrel Tumblers

Whisky Set Square Spirit Decanter & 2 Whisky Tumblers