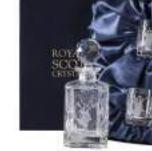

## **Art Deco**

#### **British hand cut crystal**

The popularity of speciality drinks and drinkware has inspired this unique selection of crystal glassware. The elegant hand cut Art Deco design is indicative of the style and lifestyle of the Art Deco era.

Port/Sherry 165mm 3.5oz, 11cl

Large Wine 216mm 11oz, 33cl

Champagne Flute 225mm, 6oz, 17cl

Whisky Tumbler 84mm, 9oz, 26cl

Large Tumbler 95mm, 11oz, 33cl

110mm,13oz, 38cl

Large 'On the Rocks' Gin & Tonic Tumbler Tumbler 95mm, 12oz, 35cl

Tall Tumbler 150mm, 12oz, 35cl

Single Malt Round Spirit Decanter 200mm, 17oz, 50cl 240mm, 25oz, 70cl

Square Spirit Decanter

2 Port/Sherry 165mm, 3.5oz, 11cl

2 Large Wine 216mm, 11oz, 33cl

2 Champagne Flute 225mm, 6oz, 17cl

2 Whisky Tumbler 84mm, 9oz, 26cl

2 Large Tumbler 95mm, 11oz, 33cl

2 Gin & Tonic Tumbler 95mm, 12oz, 35cl

2 Large 'On the Rocks' Tumbler 110mm,13oz, 38cl

2 Tall Tumbler 150mm, 12oz, 35cl

Single Malt Round Spirit Decanter 200mm, 17oz, 50cl

Square Spirit Decanter 240mm, 25oz, 70cl

Round Spirit Set Single Malt Round Spirit Decanter & 2 Whisky Tumblers

Square Spirit Set Square Spirit Decanter & 2 Whisky Tumblers