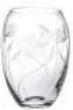

## Dragonfly

#### **British hand cut crystal**

Enchanting dragonflies dance amongst the wild dandelions and bulrushes **GIFT BOXED** 

Small Posy Vase 5", 120mm

6", 145mm

Small Barrel Vase Medium Barrel Vase 7", 180mm

Large Posy Vase 7", 180mm