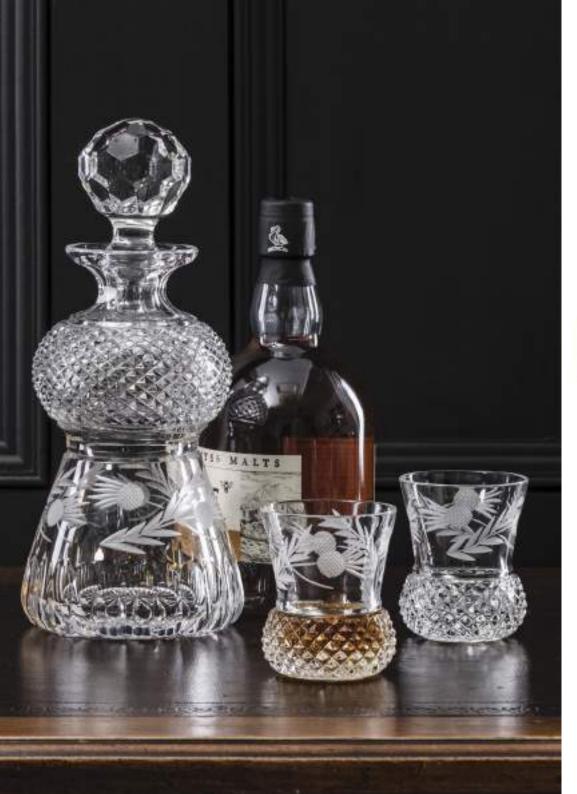

## **Thistle**

### FLOWER OF SCOTLAND

#### Hand cut crystal

An elegant range of a thistle shaped decanter and tumblers, hand made and hand cut with an intaglio thistle design, representing Scotland's proud and historic heritage. Legend has it that a sleeping party of Scottish warriors were saved from ambush by an invading Norse army when one of the attackers trod on a thistle with his bare feet. His cries raised the alarm and the roused Scots duly defeated the invaders. Legend has it that the thistle was consequently adopted as the symbol of Scotland.

Tot Glass (Thistle Shape) 60mm, 2oz, 6cl

Whisky Tumbler (Thistle Shape) 85mm, 6oz, 16cl

Large Tumbler (Thistle Shape) 95mm, 9oz, 26cl

Footed Whisky Glass (Thistle Shape) 170mm, 5oz, 15cl

Thistle Whisky Decanter 265mm, 20oz, 55cl