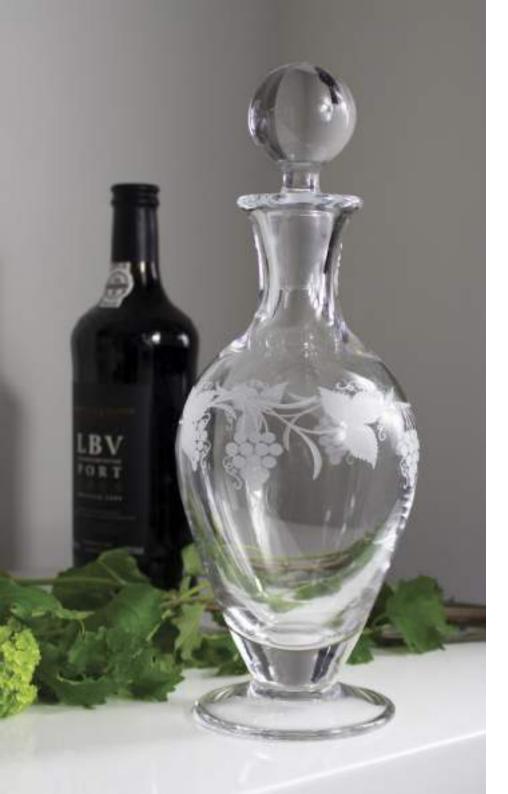

## Grapevine

### **British hand cut crystal**

An elegant grapevine design, inspired by antique British Crystal and masterfully hand cut by one of Britain's finest intaglio cutters. Perfect for lovers of fine wine.

### **GIFT BOXED**

Blue gift box with gold foil blocking

Port/Sherry 157mm

3oz, 9cl

9oz, 25cl

Large Wine 205mm 12oz, 35cl

Champagne Flute Saucer Champagne 200mm 155mm 6.5oz, 18cl 7oz, 21cl

Large Tumbler 95mm 11oz, 33cl

Brandy 130mm 17oz, 50cl

Gin & Tonic Copa 210mm 22oz, 61cl

Ships Decanter 225mm 26oz, 75cl

Handled Decanter 310mm 27oz, 80cl

Footed Decanter 310mm 27oz, 80cl