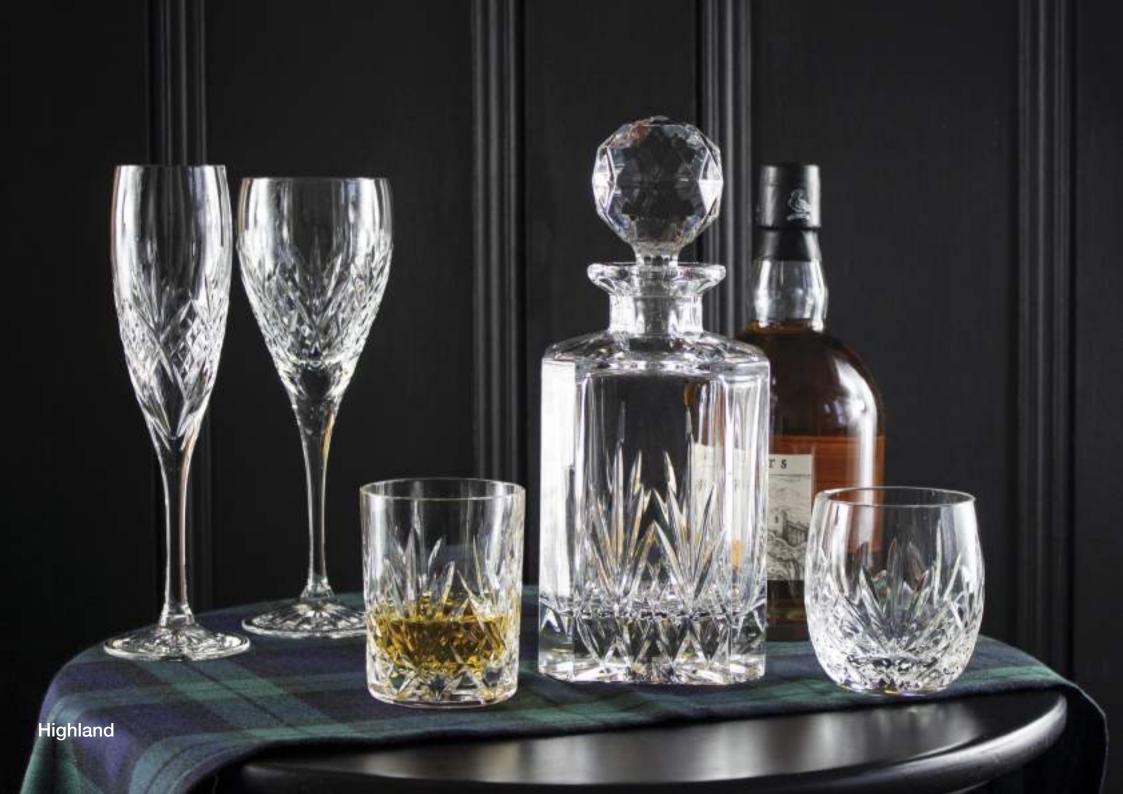

## Highland

#### Hand cut crystal

A distinguished and traditional hand cut crystal wine suite inspired by the majestic Scottish Highlands

#### PRESENTATION BOXED

Port / Sherry 178mm 4oz, 12cl

Wine 218mm 9oz. 25cl

Large Wine Champagne Flute 238mm 11oz. 32cl

Brandy 132mm 225mm 11oz, 32cl 6oz. 17cl

Whisky Tumbler 87mm 7oz, 21cl

**Barrel Tumbler** 85mm 8oz, 25cl

Large Tumbler 95mm 11oz, 33cl

Gin & Tonic 95mm 12oz. 33cl

Large 'On the Rocks' 110mm 13oz, 38cl

Tall Tumbler 150mm 12oz, 35cl

Square Spirit Decanter 245mm, 26oz, 75cl

Wine/Port/Brandy Decanter 330mm, 35oz, 100cl