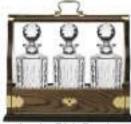

London Double Tantalus 2 Square Spirit Decanters (solid oak & brass fittings)

London Triple Tantalus 3 Square Spirit Decanters (solid oak & brass fittings)