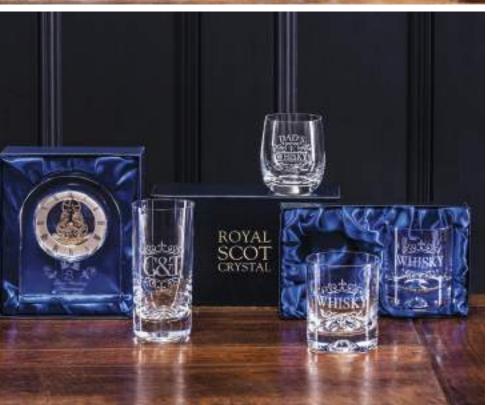

## **Greenwich Clocks**

Hand cut crystal

A distinctive collection of hand cut and plain crystal clocks

PRESENTATION BOXED

Mantle Clock H 170mm, W 130mm

Contemporary Clock H 150mm, W 120mm

London Clock H 170mm, W 110mm

#### **Engraved hand cut crystal**

Continued

Royal Scot is world famous for its unique award winning tot glasses and tumblers.

Personalise with your own unique design or choose from our

extensive library of engraving artwork.