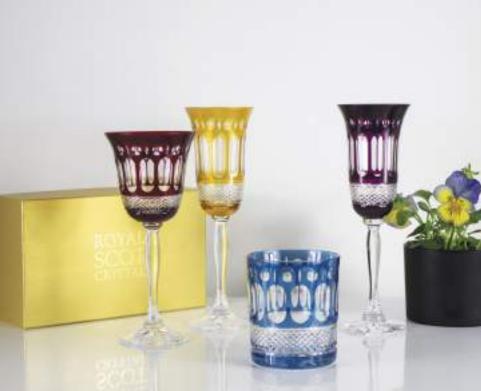

## Diamante

### Hand cut crystal

A dazzling collection of stylish hand cut contemporary crystal MADE WITH SWAROVSKI® ELEMENTS

#### PRESENTATION BOXED

2 Large Wine 225mm, 12oz, 36cl

2 Goblet 240mm, 18oz, 55cl

2 Champagne Flute 263mm, 7oz, 21cl

2 Gin & Tonic Copa 210mm, 22oz, 61cl

### **GIFT BOXED**

Individual Gin & Tonic Copa 210mm, 22oz, 61cl GIFT BOXED

Waisted Vase 8.5", 215mm GIFT BOXED

Large Teardrop Vase 10", 250mm GIFT BOXED

Large Urn Vase 9.5", 240mm GIFT BOXED