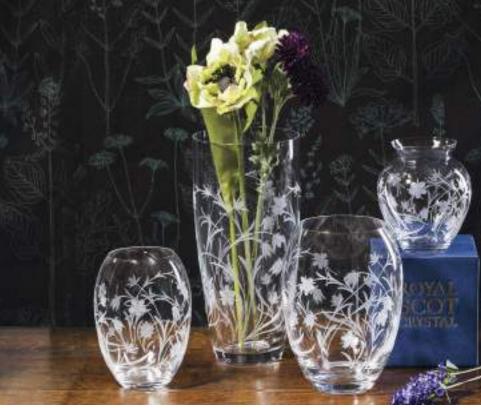

## Dragonfly

#### **British hand cut crystal**

Enchanting dragonflies dance amongst the wild dandelions and bulrushes **GIFT BOXED** 

Small Posy Vase 5", 120mm

6", 145mm

Small Barrel Vase Medium Barrel Vase 7", 180mm

Large Posy Vase 7", 180mm

Flared Vase 8", 200mm

Lily Vase 9¼", 230mm

Tall Vase 10", 250mm

Large Flared Vase 10.5", 260mm

Extra Tall Vase 12", 300mm

Fruit/Salad Bowl 7.5", 190mm

Round perfume Atomiser Gold, Black or Cream Puffer (Gold Gift Box) 105mm, 5.5oz, 16cl