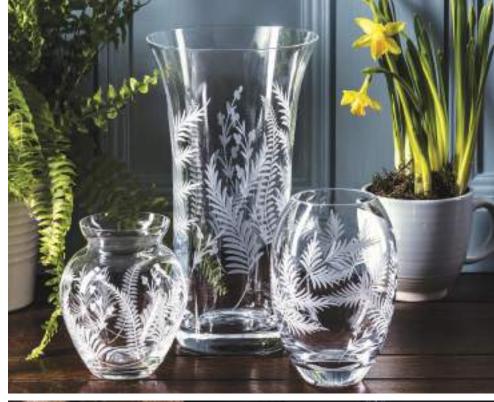

## **Woodland Fern**

#### British hand cut crystal

An intricate and decorative fern design inspired by vintage and antique glass

#### **GIFT BOXED**

5", 120mm

Small Barrel Vase 6", 145mm

Medium Barrel Vase 7", 180mm

Large Posy Vase 7", 180mm

Flared Vase 8", 200mm

Lily Vase 9", 230mm

10", 250mm

10.5", 260mm

Large Flared Vase Fruit/Salad Bowl 7.5", 190mm