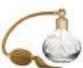

Flared Vase 8", 200mm

Lily Vase 9¼", 230mm

Tall Vase 10", 250mm

Large Flared Vase 10.5", 260mm

Extra Tall Vase 12", 300mm

Fruit/Salad Bowl 7.5", 190mm

Round perfume Atomiser Gold, Black or Cream Puffer (Gold Gift Box) 105mm, 5.5oz, 16cl

Blue gift box with gold foil blocking