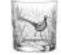

## **British Wildlife Collection**

#### Hand cut and engraved crystal

British wildlife designs inspired by antique drawings, expertly engraved on hand cut Kintyre crystal.

### GIFT BOXED & PRESENTATION BOXED

Salmon

Tot Glass 60mm, 2oz, 6cl Salmon, Pheasant, Hare or Stag

60mm, 2oz, 6cl Salmon, Pheasant, Hare or Stag

Whisky Tumbler Tankard 84mm, 9oz, 26cl 120mm, 1 pint, 56cl Salmon, Pheasant, Salmon, Pheasant, Hare or Stag Hare or Stag (deep engraving) (deep engraving)

Square Spirit Decanter 245mm, 26oz, 75cl Salmon, Pheasant, Hare or Stag (deep engraving)

2 Whisky Tumbler Salmon, Pheasant, Hare or Stag

4 Whisky Tumbler Salmon, Pheasant, Hare or Stag

4 Whisky Tumbler (mixed designs) Salmon, Pheasant, Hare & Stag