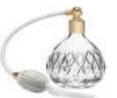

Flared Vase 8", 200mm

Lily Vase 9¼", 230mm

Tall Vase 10", 250mm

Large Flared Vase 10.5", 260mm

Extra Tall Vase 12", 300mm

Fruit/Salad Bowl 7.5", 190mm

Round perfume Atomiser Gold, Black or Cream Puffer (Gold Gift Box) 105mm, 5.5oz, 16cl

## **Perfume Atomisers**

Available with gold, black or cream puffers. 105mm, 5.5oz, 16cl

Hand cut crystal

Blue gift box with gold foil blocking

Meadow Flowers

Daffodils

Dragonfly

43 ROYAL SCOT CRYSTAL