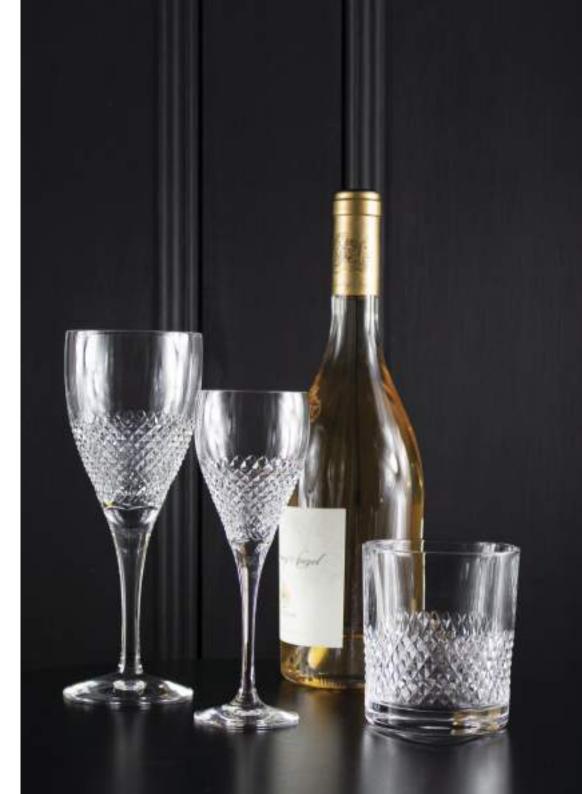

## **Kintyre**

### British hand cut crystal

An extremely popular traditional hand cut wine suite encompassing style and elegance GIFT BOXED & PRESENTATION BOXED

Port/Sherry 165mm 3.5oz, 11cl

Large Wine 210mm 10oz, 28cl

Champagne Flute 245mm 6oz, 17cl Tot Glass 60mm, 2oz, 6cl

Double Tot 68mm 4oz, 12cl

Whisky Tumbler 84mm 9oz, 24cl

Large Tumbler 95mm 11oz, 33cl

Tall Tumbler 150mm, 12oz, 35cl

Wine Decanter 330mm 35oz, 100cl