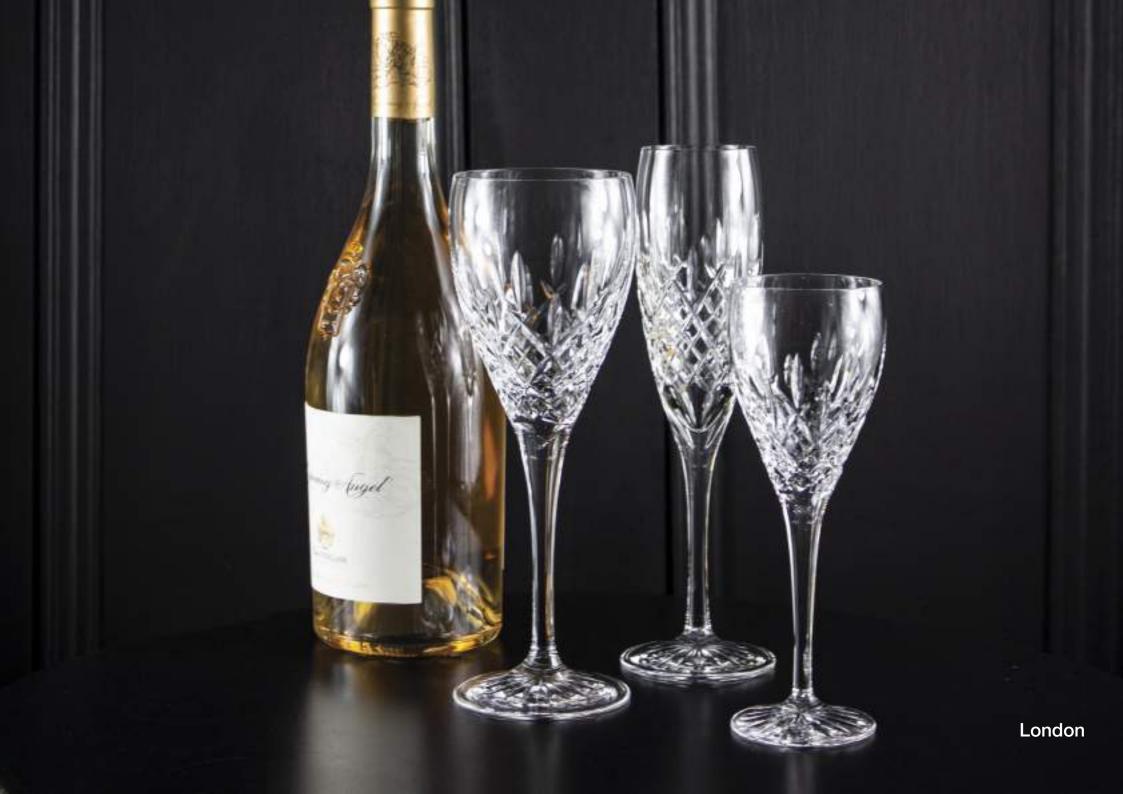

## London

### STEMWARE & DECANTERS

## Hand cut crystal

continued

Handled Wine Decanter 310mm, 27oz, 80cl GIFT BOXED

Port / Sherry 178mm, 4oz, 12cl

Wine 218mm, 9oz, 25cl

238mm, 11oz, 32cl

Champagne Flute 225mm, 6oz, 17cl

Brandy 132mm, 11oz, 32cl