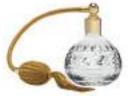

Flared Vase 8", 200mm

Lily Vase 9¼", 230mm

Tall Vase 10", 250mm

Large Flared Vase 10.5", 260mm

Extra Tall Vase 12", 300mm

Fruit/Salad Bowl 7.5", 190mm

Round perfume Atomiser Gold, Black or Cream Puffer (Gold Gift Box) 105mm, 5.5oz, 16cl

## **Perfume Atomisers**

Available with gold, black or cream puffers. 105mm, 5.5oz, 16cl

Hand cut crystal

Blue gift box with gold foil blocking

Meadow Flowers

Daffodils

Dragonfly

43 ROYAL SCOT CRYSTAL