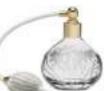

Large Flared Vase 10.5", 260mm

Fruit/Salad Bowl 7.5", 190mm

Round perfume Atomiser Gold, Black or Cream Puffer (Gold Gift Box)

Blue gift box with gold foil blocking

## **Perfume Atomisers**

Available with gold, black or cream puffers. 105mm, 5.5oz, 16cl

Hand cut crystal

Blue gift box with gold foil blocking

Meadow Flowers

Daffodils

Dragonfly

43 ROYAL SCOT CRYSTAL