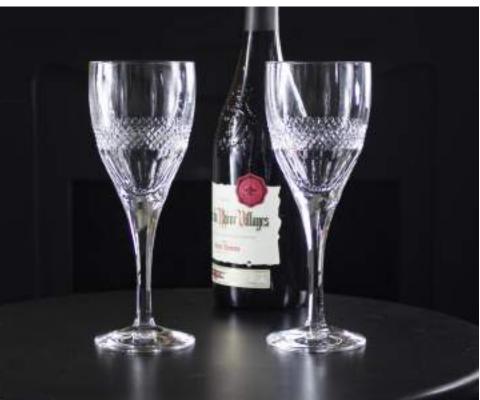

## London

#### Hand cut crystal

London is a long established and popular Royal Scot Crystal design. A true classic admired by those

Whisky Tumbler E 87mm, 7oz, 21cl 85

Barrel Tumbler 85mm, 8oz, 25cl 99

Large Tumbler G&T Tumbler 95mm, 11oz, 33cl 95mm, 12oz, 35cl

## Hand cut crystal

continued

Handled Wine Decanter 310mm, 27oz, 80cl GIFT BOXED

Port / Sherry 178mm, 4oz, 12cl

Wine 218mm, 9oz, 25cl

238mm, 11oz, 32cl

Champagne Flute 225mm, 6oz, 17cl

Brandy 132mm, 11oz, 32cl