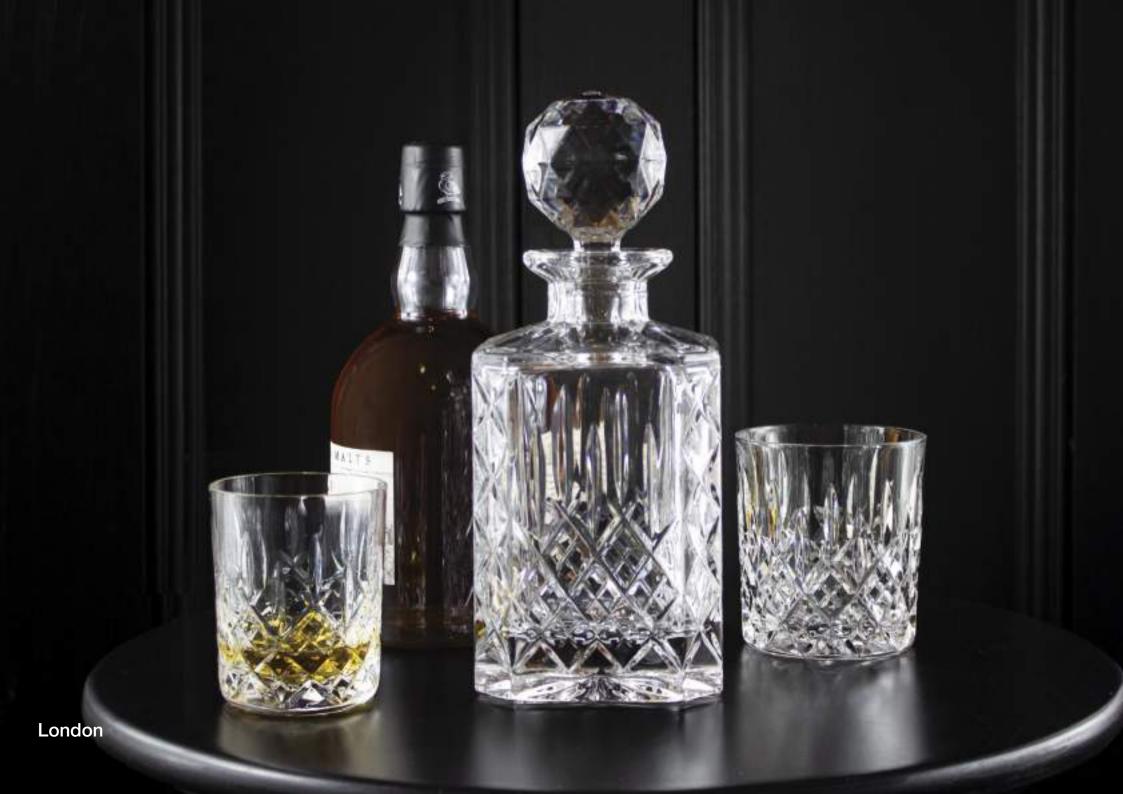

## London

### **TUMBLERS & SPIRIT DECANTERS**

#### Hand cut crystal

London is a long established and popular Royal Scot Crystal design. A true classic admired by those

Whisky Tumbler E 87mm, 7oz, 21cl 85

Barrel Tumbler 85mm, 8oz, 25cl 99

Large Tumbler G&T Tumbler 95mm, 11oz, 33cl 95mm, 12oz, 35cl

Large 'OTR' Tumbler 110mm, 13oz, 38cl

Tall Tumbler 150mm, 12oz, 35cl

Single Malt Round Spirit Decanter 200mm, 17oz, 50cl

Square Spirit Decanter 245mm, 26oz, 75cl

Ships Decanter 290mm, 28oz, 85cl GIFT BOXED