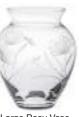

## Dragonfly

#### **British hand cut crystal**

Enchanting dragonflies dance amongst the wild dandelions and bulrushes **GIFT BOXED** 

Small Posy Vase 5", 120mm

6", 145mm

Small Barrel Vase Medium Barrel Vase 7", 180mm

Large Posy Vase 7", 180mm