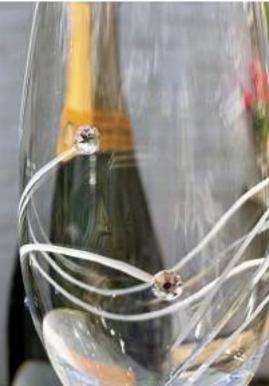

## Diamante

### Hand cut crystal

A dazzling collection of stylish hand cut contemporary crystal MADE WITH SWAROVSKI® ELEMENTS

#### PRESENTATION BOXED

2 Large Wine 225mm, 12oz, 36cl

2 Goblet 240mm, 18oz, 55cl

2 Champagne Flute 263mm, 7oz, 21cl

2 Gin & Tonic Copa 210mm, 22oz, 61cl

### **GIFT BOXED**

Individual Gin & Tonic Copa 210mm, 22oz, 61cl GIFT BOXED

Waisted Vase 8.5", 215mm GIFT BOXED

Large Teardrop Vase 10", 250mm GIFT BOXED

Large Urn Vase 9.5", 240mm GIFT BOXED