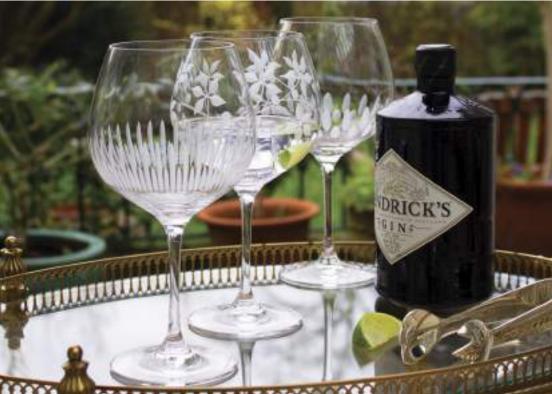

## Grapevine

### **British hand cut crystal**

An elegant grapevine design, inspired by antique British Crystal and masterfully hand cut by one of Britain's finest intaglio cutters. Perfect for lovers of fine wine.

### **GIFT BOXED**

Blue gift box with gold foil blocking

Port/Sherry 157mm

3oz, 9cl

9oz, 25cl

Large Wine 205mm 12oz, 35cl

Champagne Flute Saucer Champagne 200mm 155mm 6.5oz, 18cl 7oz, 21cl

Large Tumbler 95mm 11oz, 33cl

Brandy 130mm 17oz, 50cl

Gin & Tonic Copa 210mm 22oz, 61cl

Ships Decanter 225mm 26oz, 75cl

Handled Decanter 310mm 27oz, 80cl

Footed Decanter 310mm 27oz, 80cl